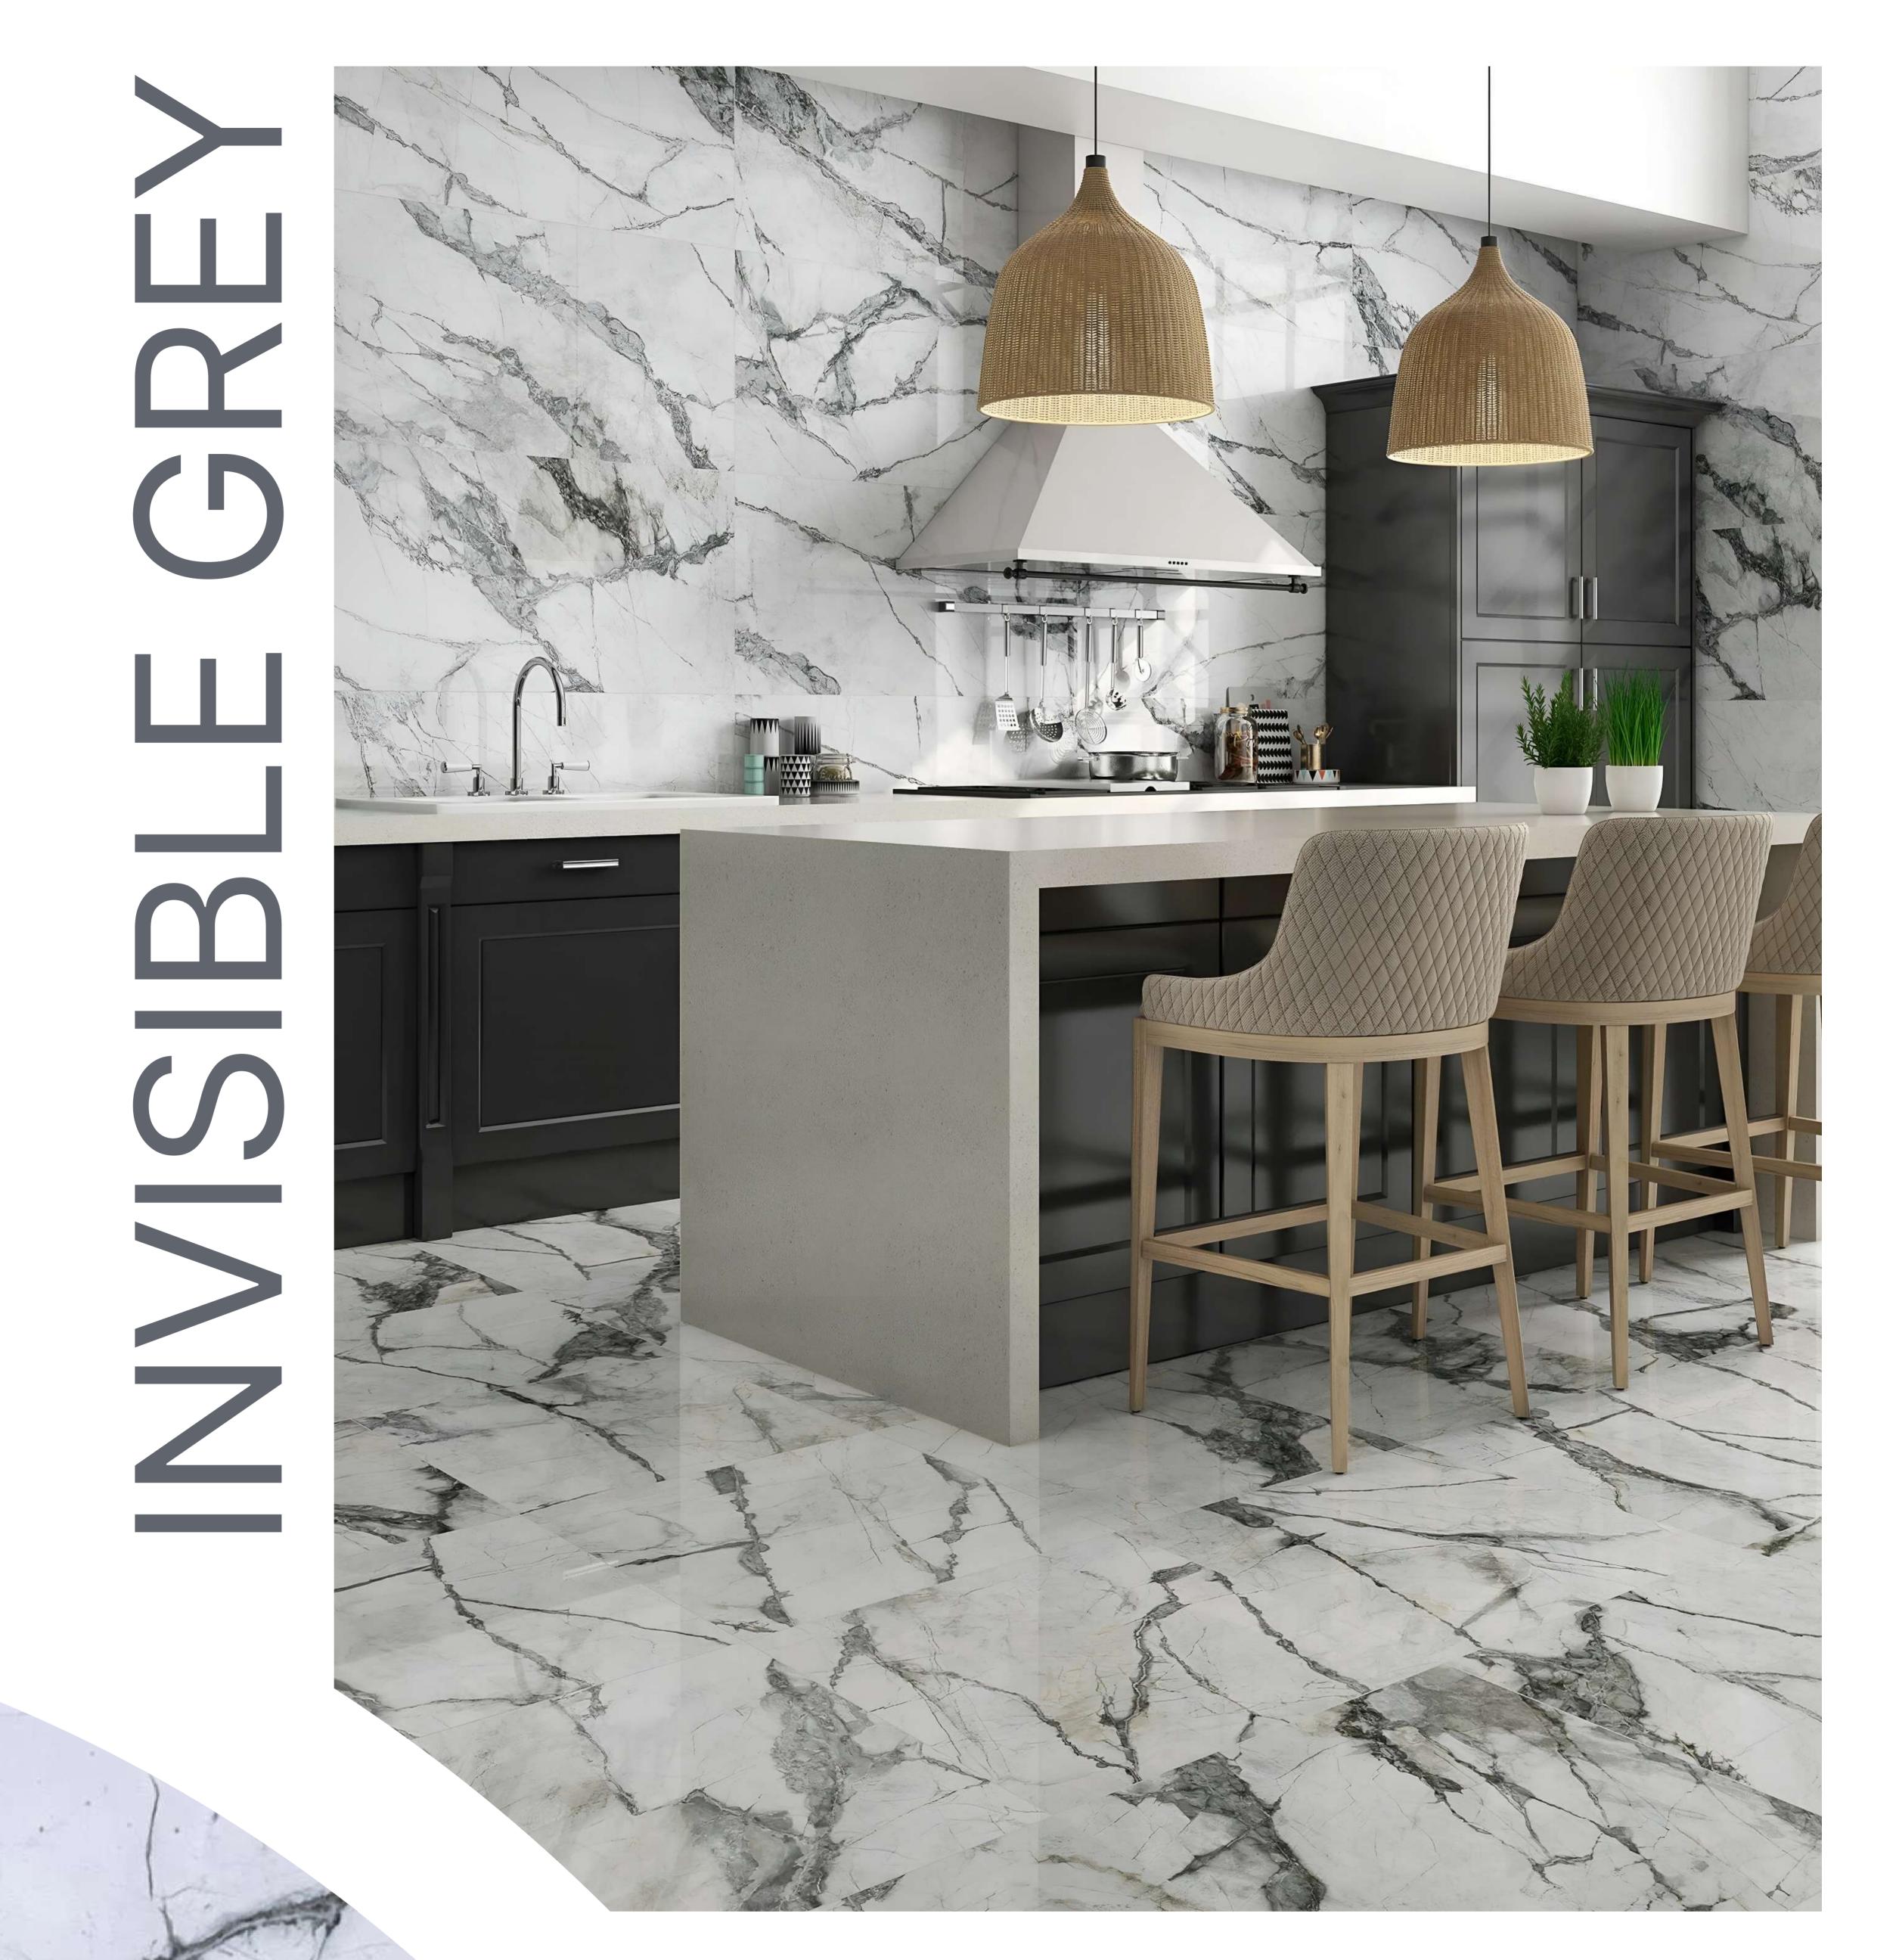

lf with its quality in the international market.

#### Mission

To categorize the customers' demands in the marble sector according to their price, color, and varieties and to offer the most suitable product to the customers. To represent Turkiye in the international market with our quality service and to be the preferred brand.



To be a leading brand in customer satisfaction internationally as a company that always develops itself and adopts quality and reliability.







subtle veining is perfect for adding a touch of luxury to any room. Its durability and resistance to heat and moisture also make it a practical choice for high-traffic areas. **1** 







floors, tabletops, and fireplace portals. It can be used for small details or large slabs, making it ideal for modern interiors.



Invisible Grey stone features a shattered pattern that creates a cohesive and unique look. The contrasting dark and light grey colors evoke a sense of confidence and bring forth powerful memories. It is a great addition to any space.





colored marble with a unique spider web pattern and light lines. It creates a luxurious and refined atmosphere and is suitable for many projects including countertops, wall and floor coverings, fireplaces, stair treads, poles, and windowsills. It adds contrast and exclusivity to any decor.





Lifora Onyx is a natural stone with wavy patterns in brown and yellow on a white background. It's great for decoration, used in wall coverings, flooring, and countertops. Its elegant and dynamic visual is perfect for indoor decor.





it suitable for bookmatchin