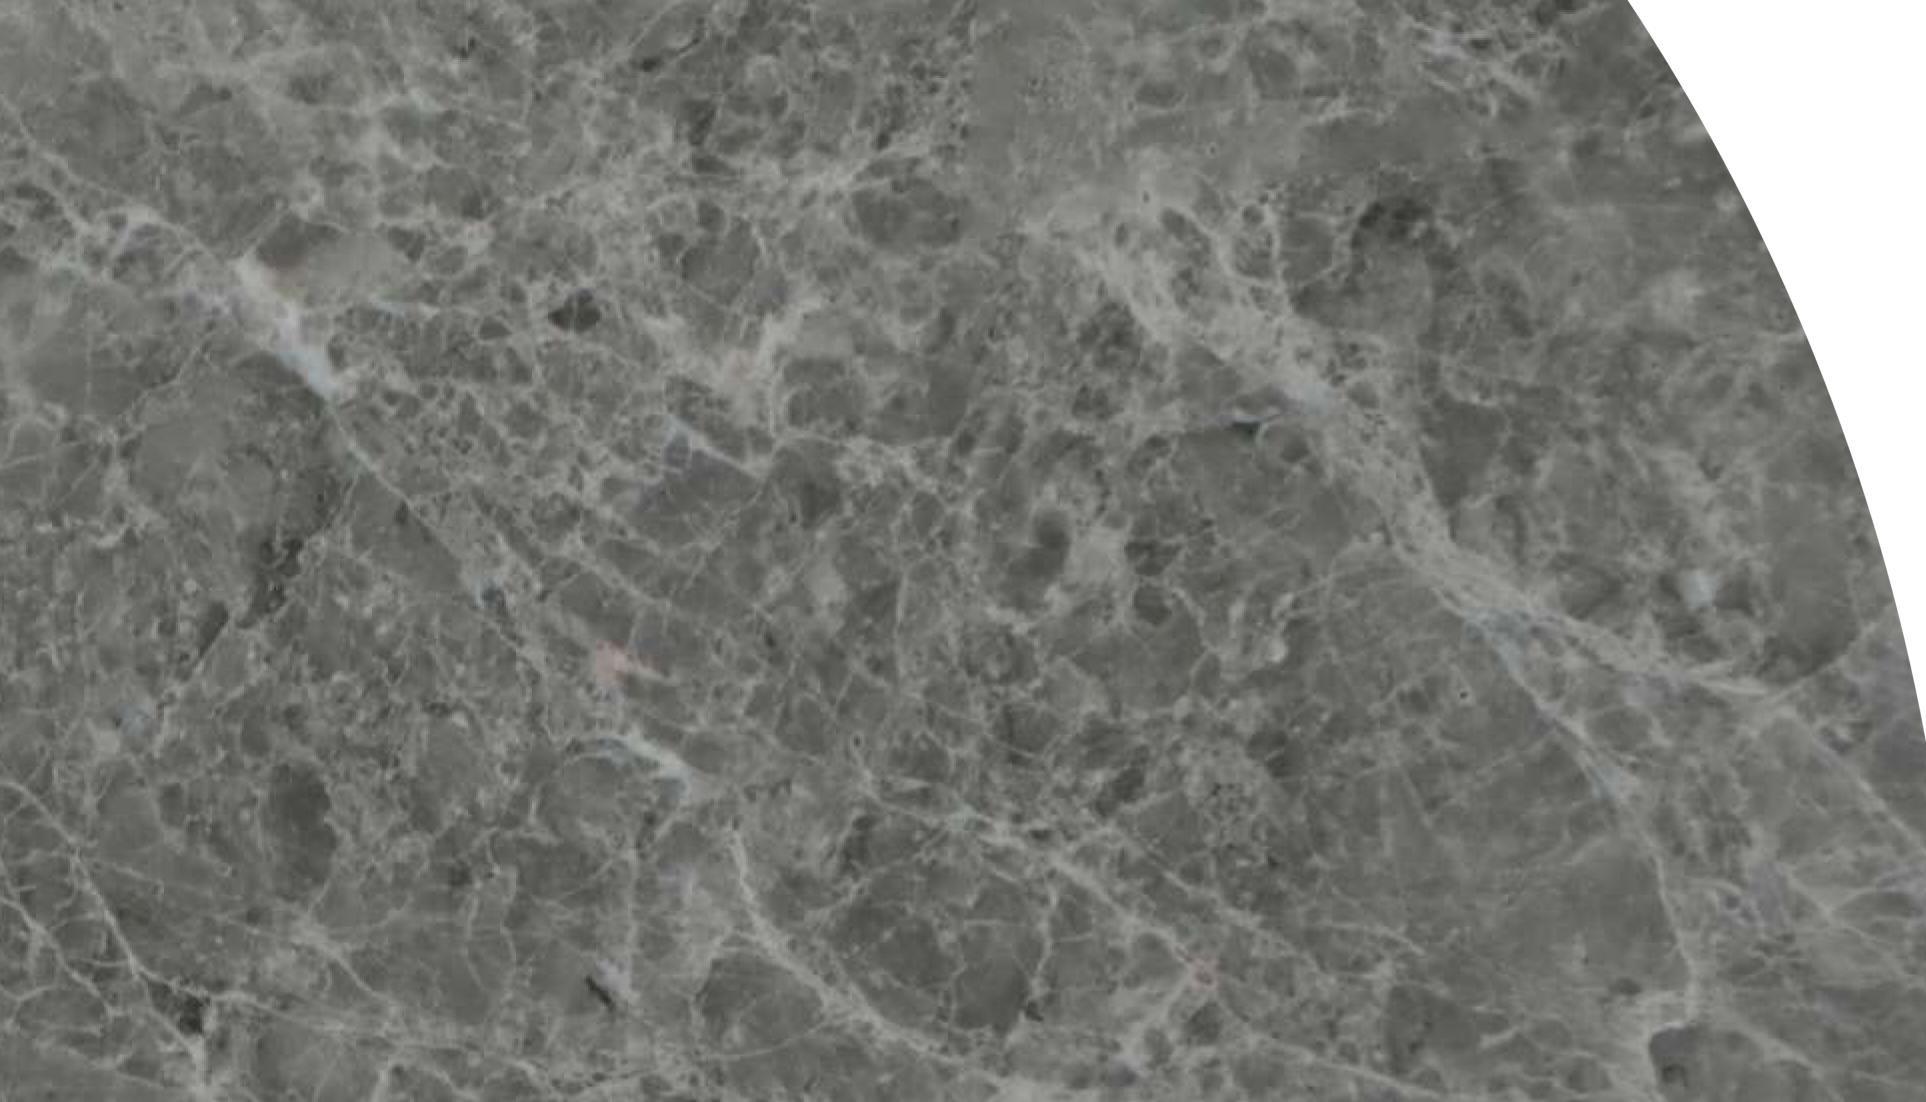

floors, tabletops, and fireplace portals. It can be used for small details or large slabs, making it ideal for modern interiors.

Invisible Grey stone features a shattered pattern that creates a cohesive and unique look. The contrasting dark and light grey colors evoke a sense of confidence and bring forth powerful memories. It is a great addition to any space.