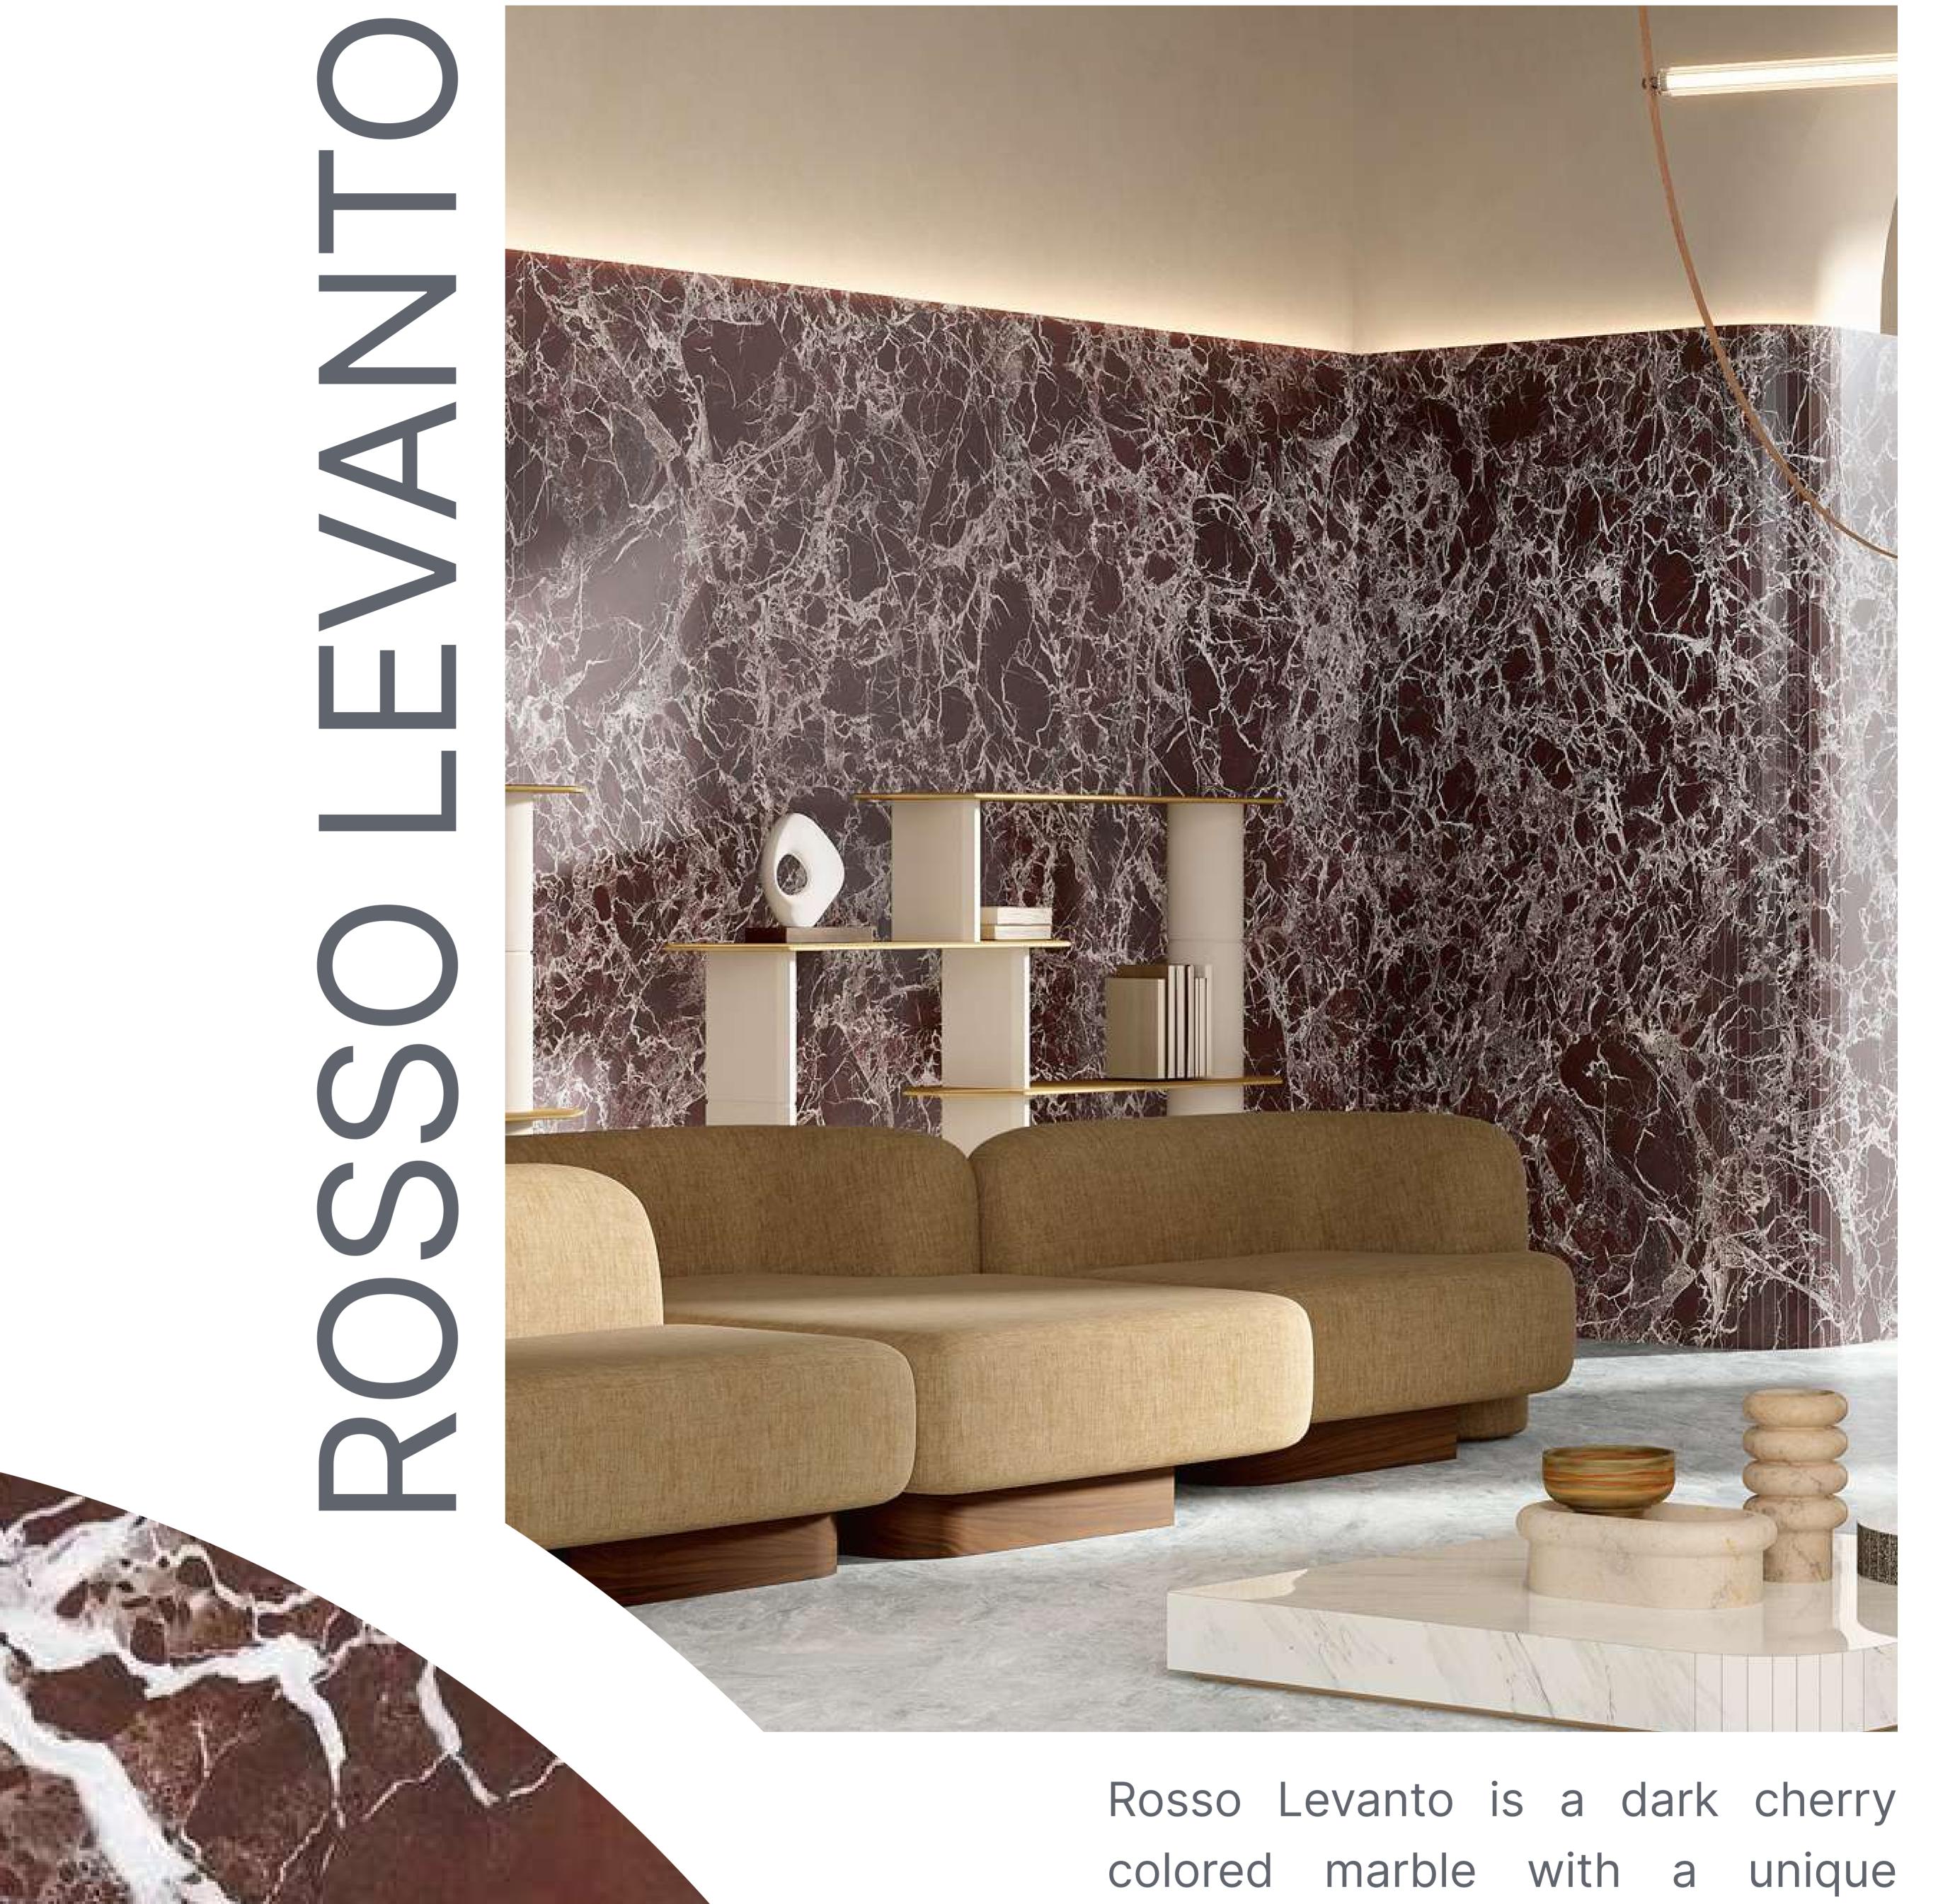

To be a leading brand in customer satisfaction internationally as a company that always develops itself and adopts quality and reliability.

subtle veining is perfect for adding a touch of luxury to any room. Its durability and resistance to heat and moisture also make it a practical choice for high-traffic areas. **1** 

colored marble with a unique spider web pattern and light lines. It creates a luxurious and refined atmosphere and is suitable for many projects including countertops, wall and floor coverings, fireplaces, stair treads, poles, and windowsills. It adds contrast and exclusivity to any decor.

## **ROSSO LEVANTO**

**INVISIBLE GREY** 