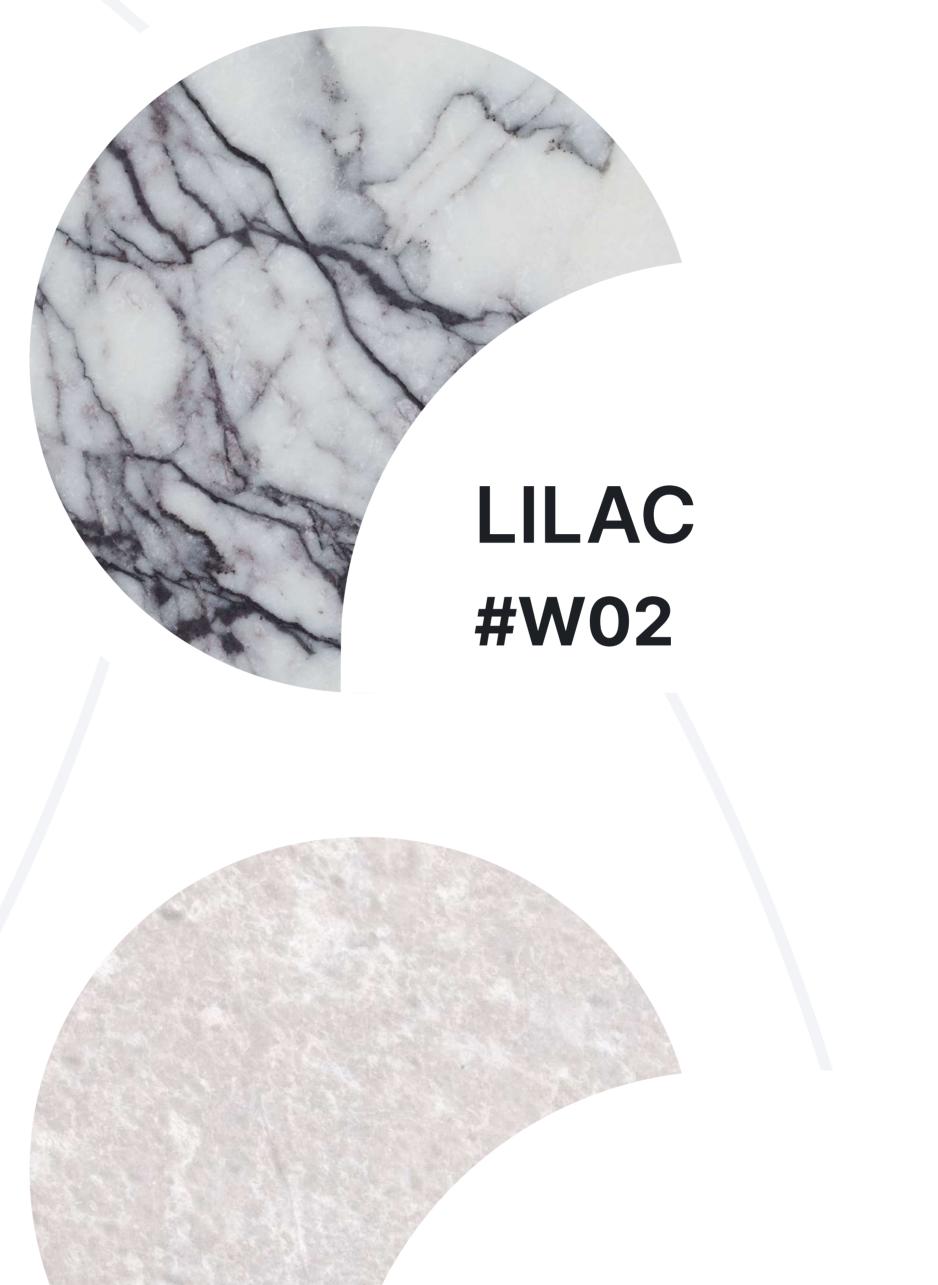

Lilac (Leylak) is white marble, covered with purple, lilac and violet thin veins. The veins form an unusual graphic pattern. Lilac is widely used for lining floors and walls, including bathrooms, for making sinks, countertops, window sills, and for decorating fireplaces. Lilac marble is in high demand in interior design all over the world.