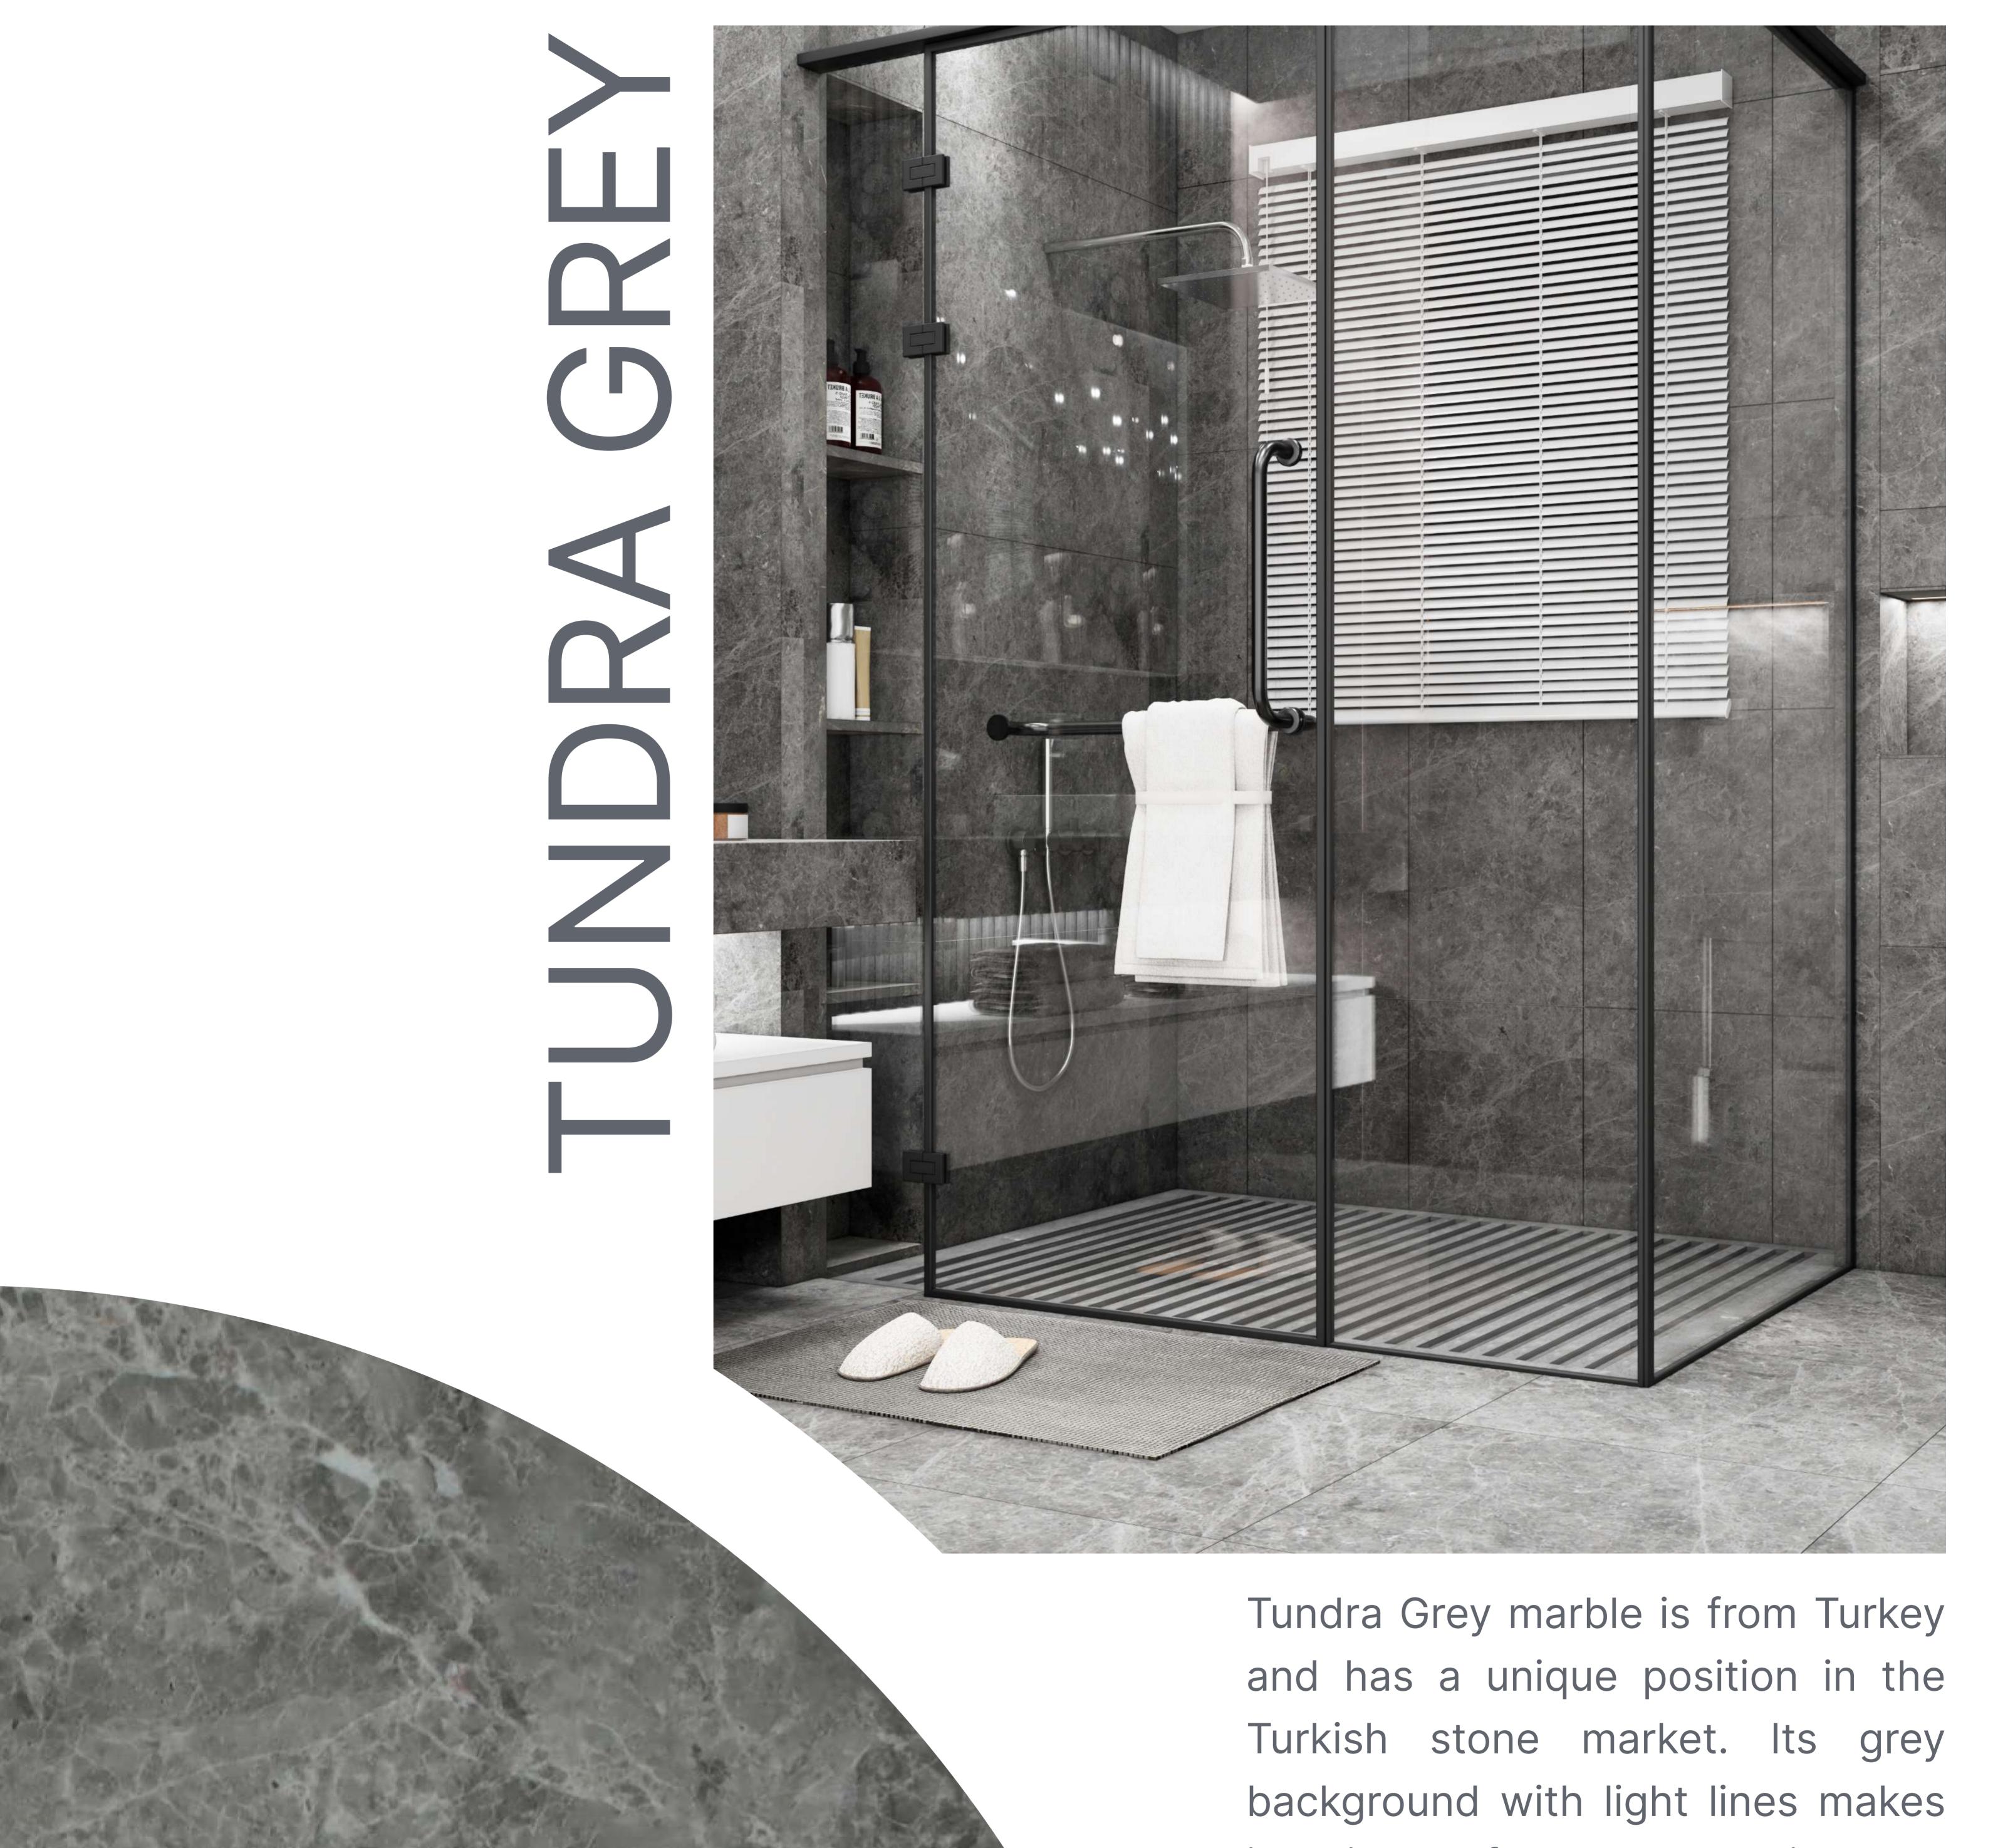

To be a leading brand in customer satisfaction internationally as a company that always develops itself and adopts quality and reliability.

subtle veining is perfect for adding a touch of luxury to any room. Its durability and resistance to heat and moisture also make it a practical choice for high-traffic areas. **1** 

floors, tabletops, and fireplace portals. It can be used for small details or large slabs, making it ideal for modern interiors.

Invisible Grey stone features a shattered pattern that creates a cohesive and unique look. The contrasting dark and light grey colors evoke a sense of confidence and bring forth powerful memories. It is a great addition to any space.