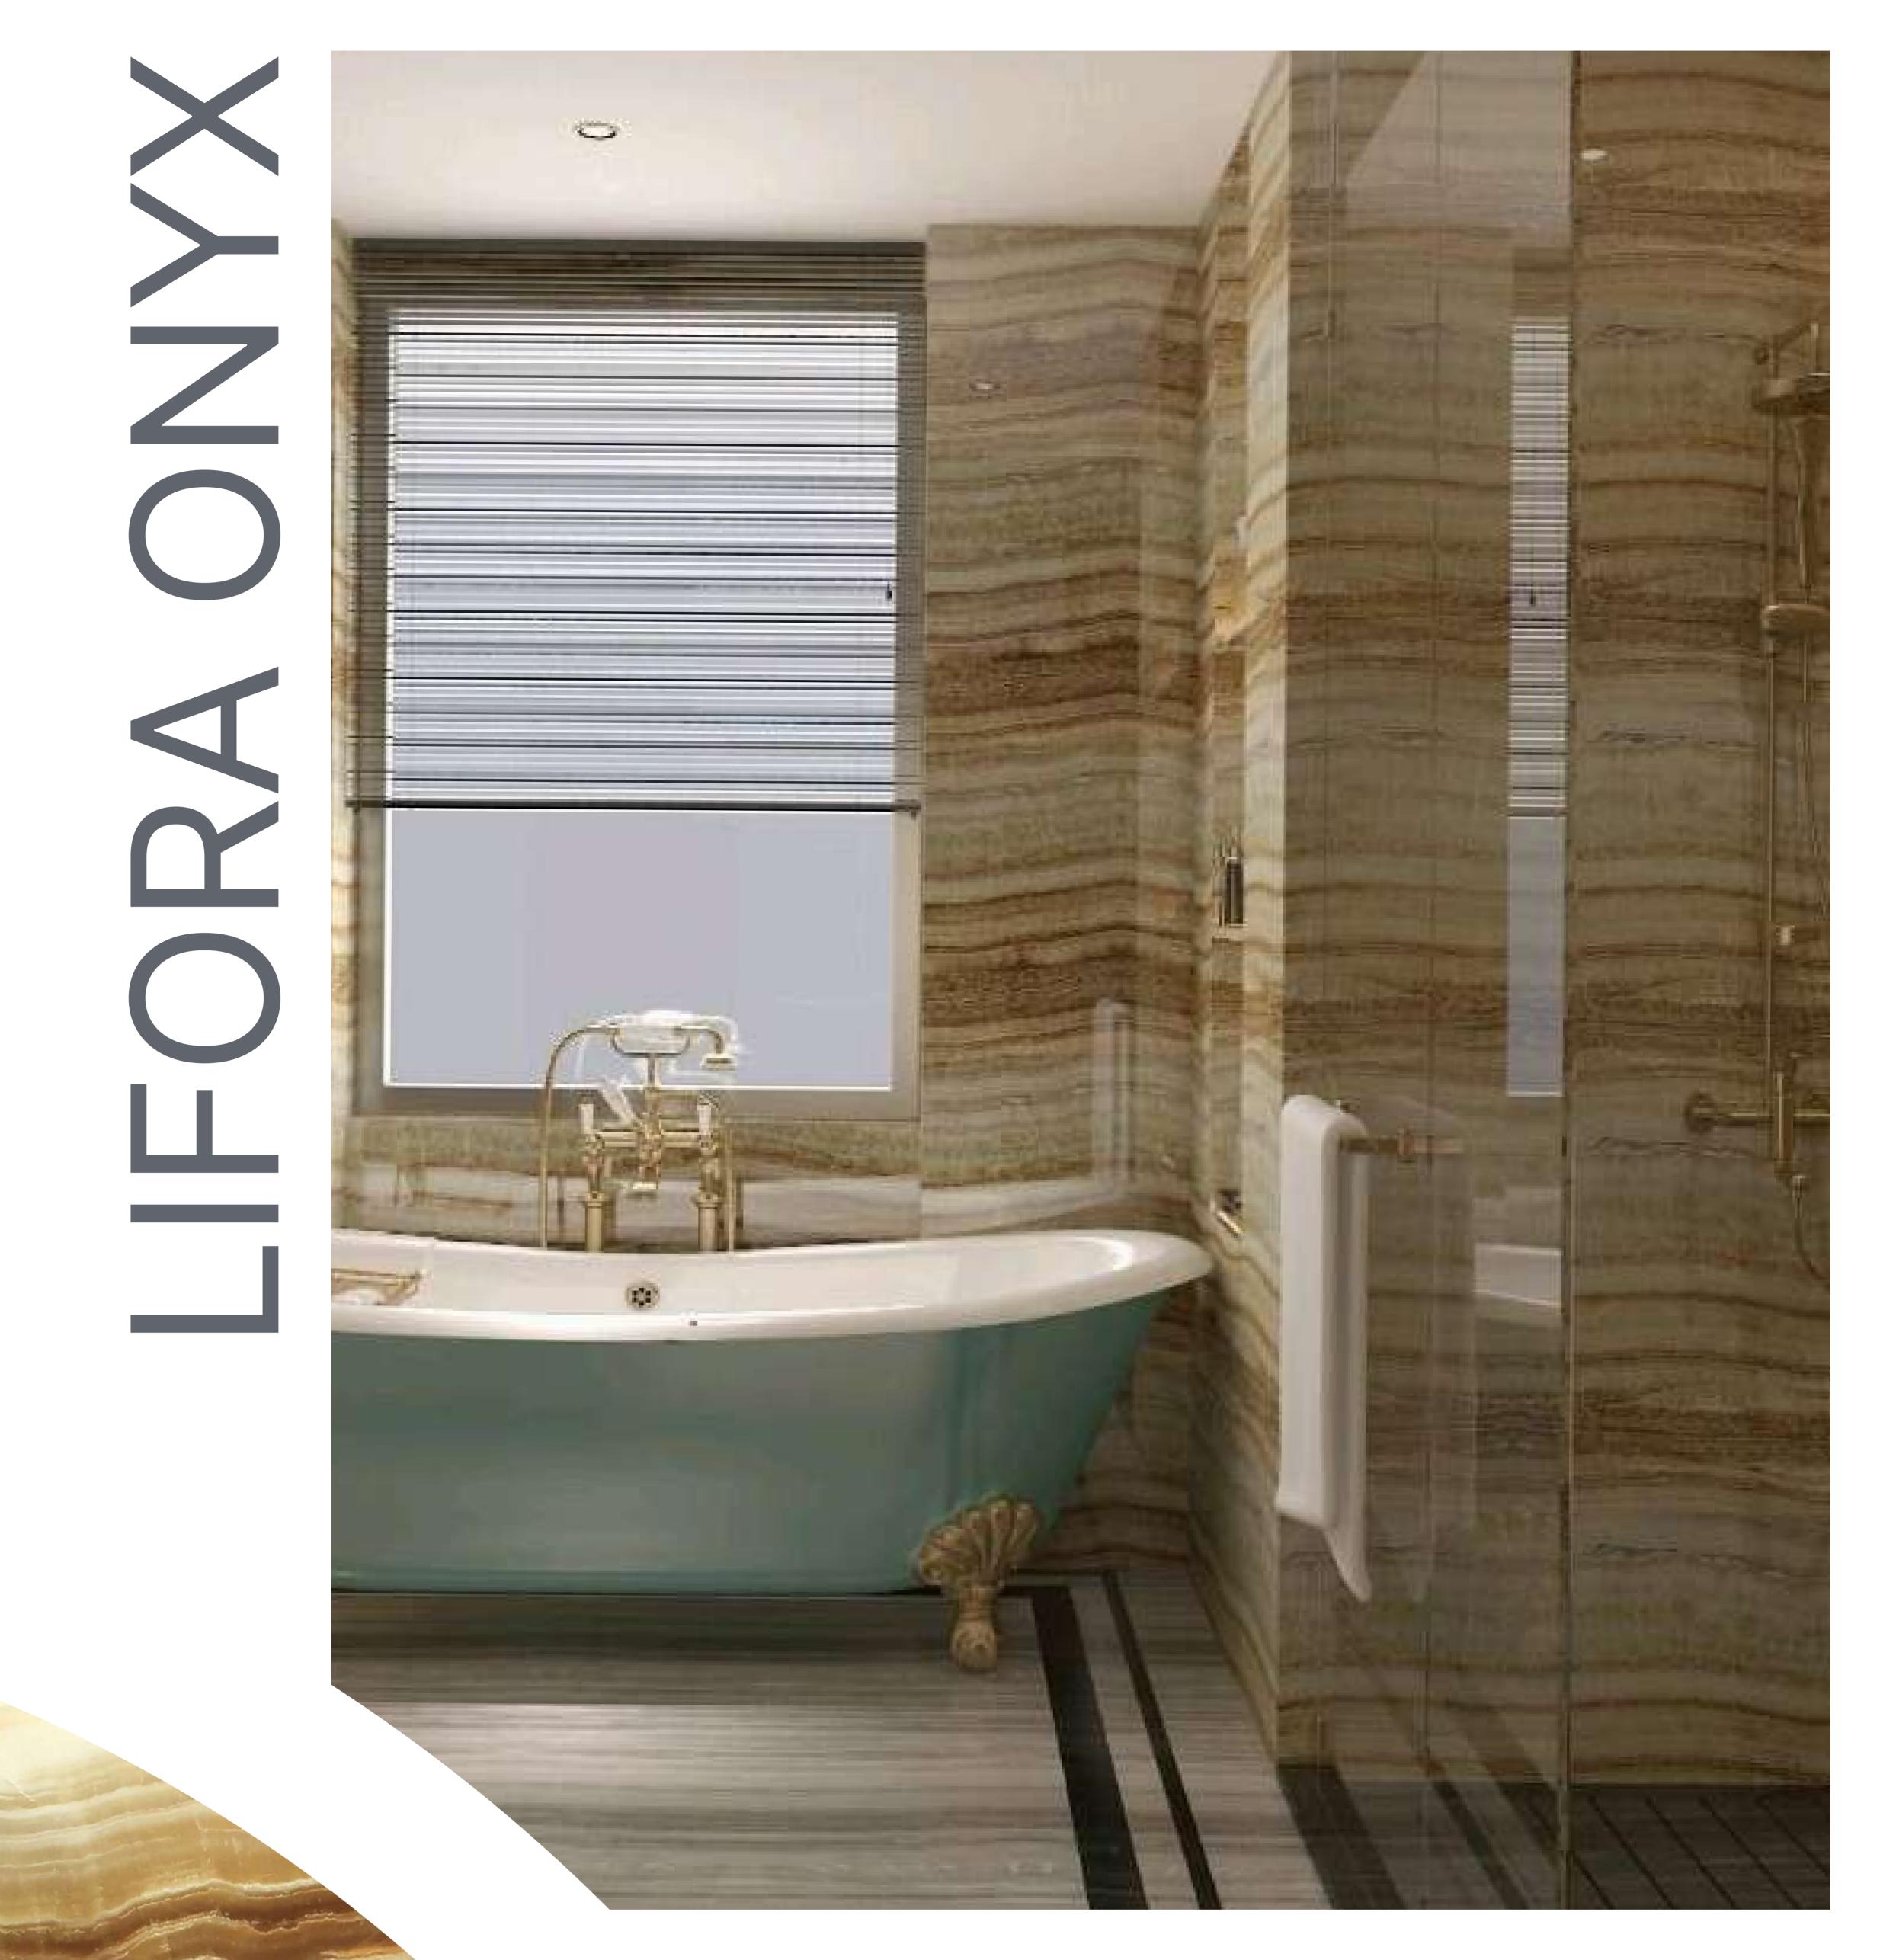

Lifora Onyx is a natural stone with wavy patterns in brown and yellow on a white background. It's great for decoration, used in wall coverings, flooring, and countertops. Its elegant and dynamic visual is perfect for indoor decor.

#### **ONYX SERIES**