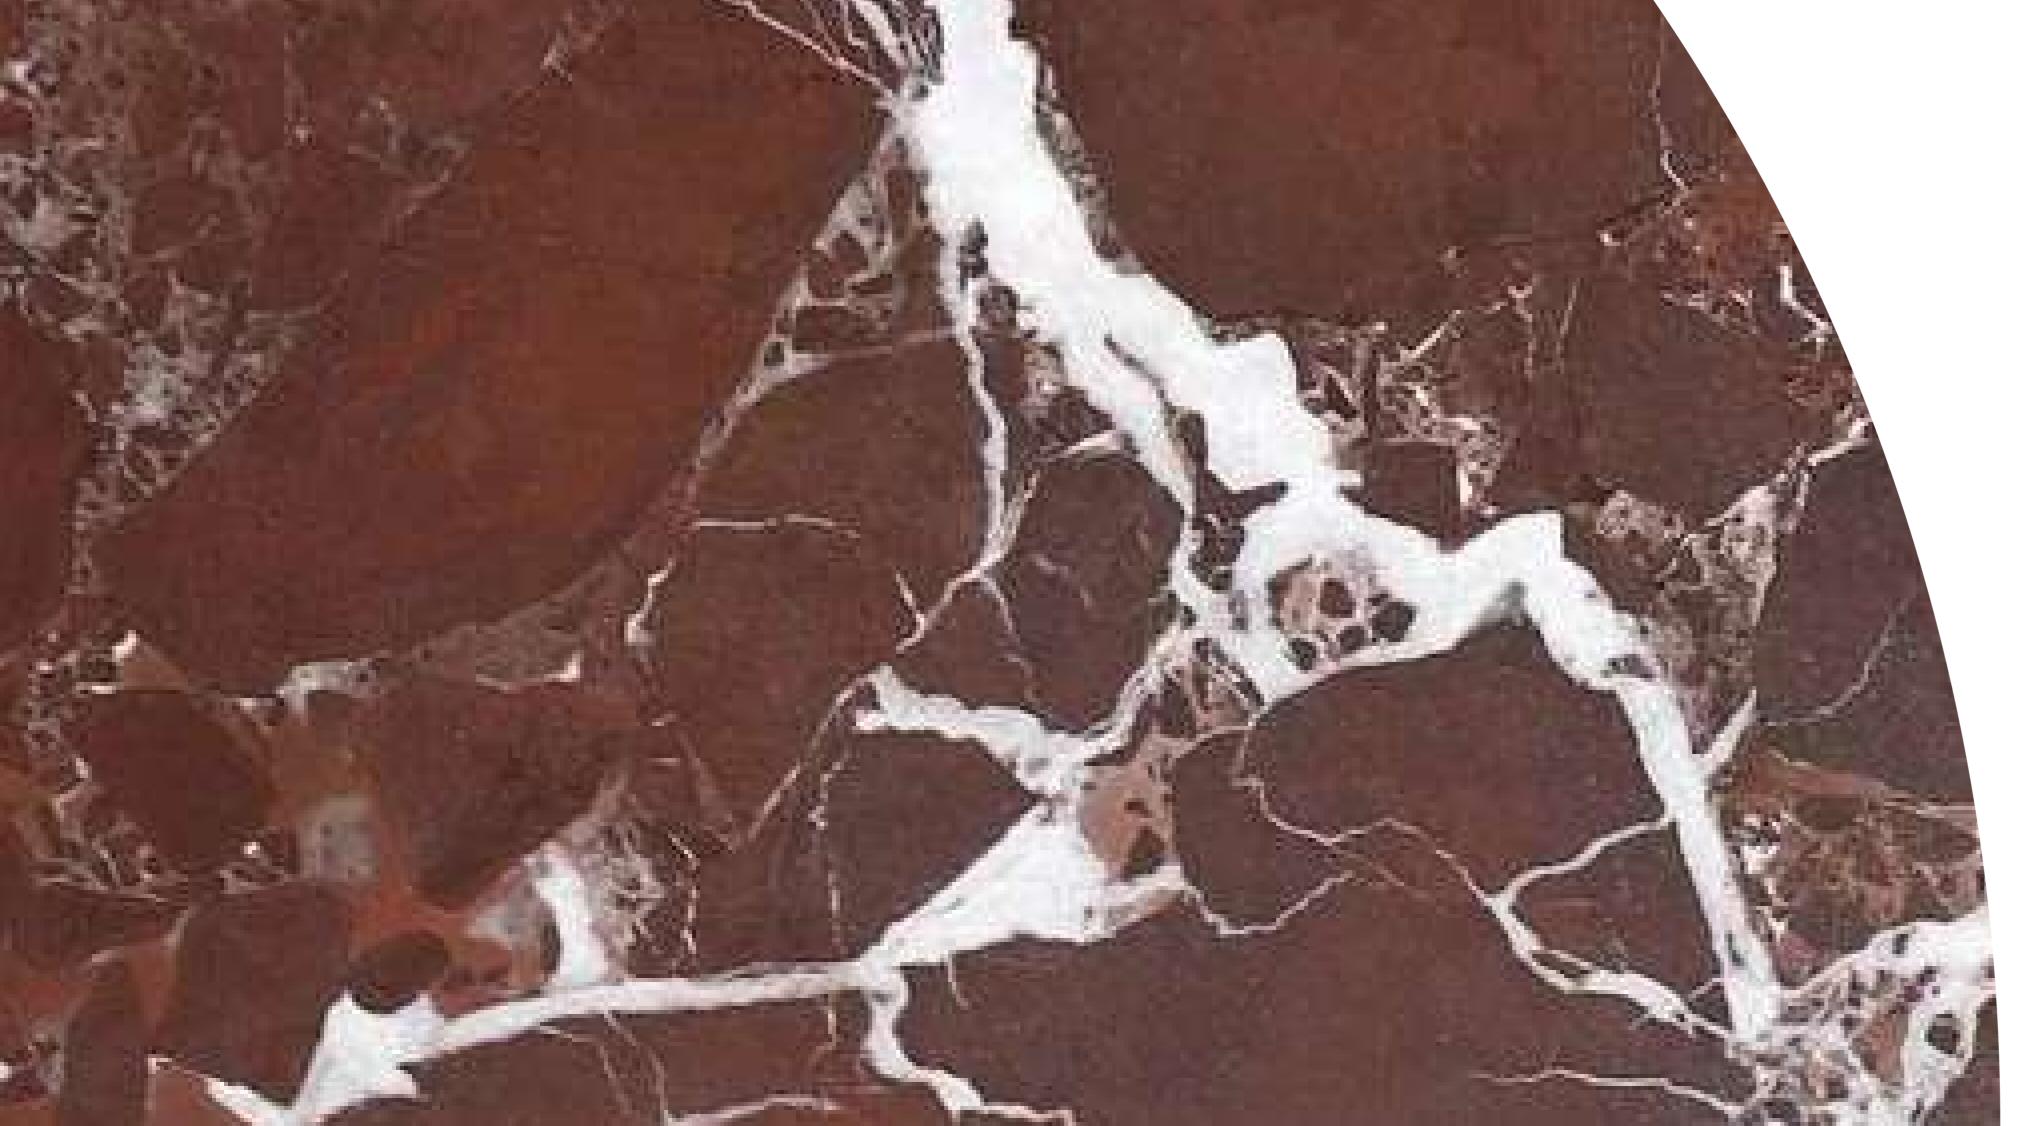

colored marble with a unique spider web pattern and light lines. It creates a luxurious and refined atmosphere and is suitable for many projects including countertops, wall and floor coverings, fireplaces, stair treads, poles, and windowsills. It adds contrast and exclusivity to any decor.

## **ROSSO LEVANTO**

**INVISIBLE GREY** 