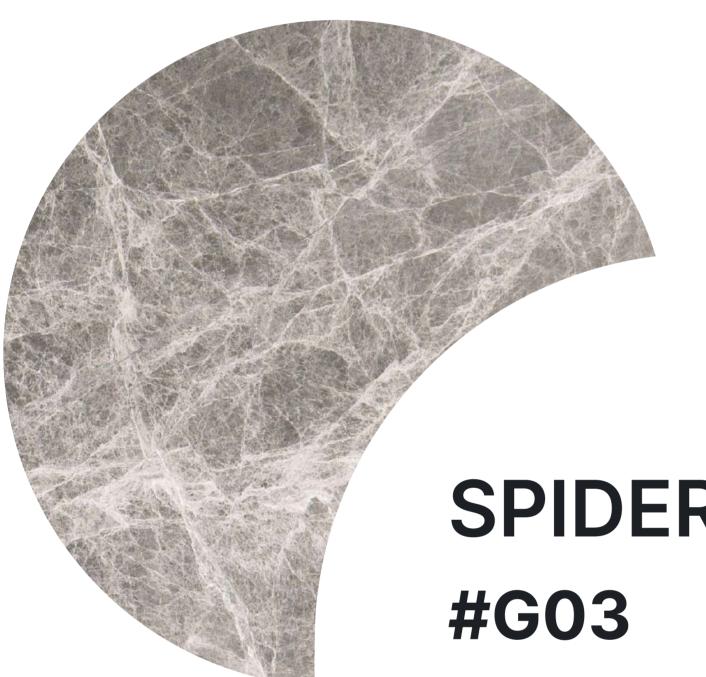

|  |



Bianco Ibiza is a white marble that has been used for centuries in the Aegean region. Its purity and versatility make it a popular choice for interior spaces such as bathrooms and residential projects. It is also widely used internationally and can be customized with surface treatments.



Limestone is a natural stone that has a soft structure and can be used for both indoor and outdoor spaces. It comes in different selections such as grain, sesame, and fossil volume. Limestone walls, paving, and flooring are popular applications. Crushed limestone is also used for interior and exterior projects.

#### **BEIGE SERIES**



#### **CREMA UNO #B01**





#### **SANDIEN BEIGE**



11

**#B04** 

#### **AGORA BEIGE #B05**









#### **GREY SERIES**







#### **SPIDER GREY**



**CANSAS GREY** 

#G04

#G06

#### SAVANA GREY #G05



#### **DIAMOND GREY #G07**



#### WHITE SERIES





#### **BIANCO IBIZA** #W01



## **NEW YORK**



#### **PASHA WHITE** #W05









#### DOLOMITE **#W07**



#### **LIMESTONE SERIES**



#### CLASSIC #L01





#### **TRAVERTINE SERIES**

#### LIGHT CROSSCUT **#T01**









## **SILVER VEINCUT**



#### **COLOUR SERIES**





## **ROSSO LEVANTO**



**INVISIBLE GREY** 



#### BLACK #C03

#C05



#### AVANTGARDE

#C04

# **SILVER RIVER #C06**







#### EAGLE GREY



#### **COLOUR SERIES**





## **OLIVE MAROON**



#### SALOME

#C13





**#C12** 

## CRYSTAL **EMPRADOR** #C14





#### **EMPRADOR DARK #C15**

**RUSTIC GREEN** 



#### **ONYX SERIES**







#### **IMPORT SERIES**





#### BIANCO MON