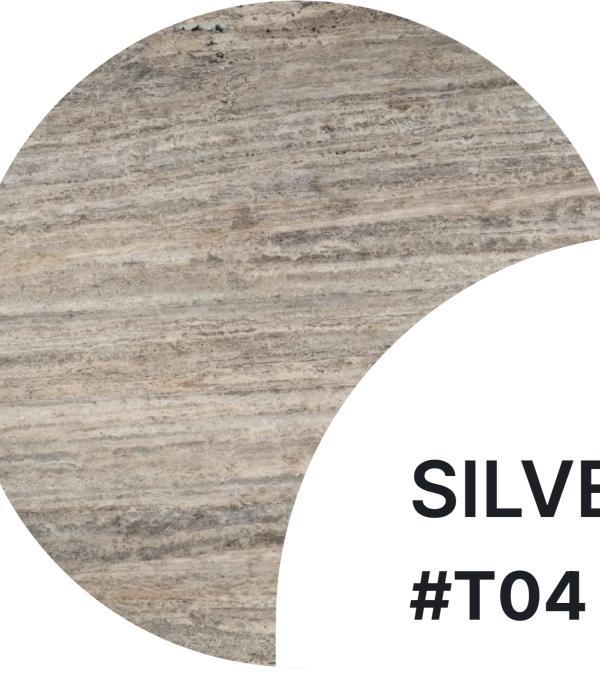

hat has a soft structure and can be used for both indoor and outdoor spaces. It comes in different selections such as grain, sesame, and fossil volume. Limestone walls, paving, and flooring are popular applications. Crushed limestone is also used for interior and exterior projects.

#### **BEIGE SERIES**



#### **CREMA UNO #B01**





#### **SANDIEN BEIGE**



11

**#B04** 

#### **AGORA BEIGE #B05**









#### **GREY SERIES**







#### **SPIDER GREY**



**CANSAS GREY** 

#G04

#G06

#### SAVANA GREY #G05



#### **DIAMOND GREY #G07**



#### WHITE SERIES





#### **BIANCO IBIZA** #W01



## **NEW YORK**



#### **PASHA WHITE** #W05









#### DOLOMITE **#W07**



#### **LIMESTONE SERIES**



#### CLASSIC #L01





#### **TRAVERTINE SERIES**

#### LIGHT CROSSCUT **#T01**









## **SILVER VEINCUT**



#### **COLOUR SERIES**





## **ROSSO LEVANTO**



**INVISIBLE GREY** 



#### BLACK #C03

#C05



#### AVANTGARDE

#C04

# **SILVER RIVER #C06**







#### EAGLE GREY



#### **COLOUR SERIES**





## **OLIVE MAROON**



#### SALOME

#C13





**#C12** 

## CRYSTAL **EMPRADOR** #C14





#### **EMPRADOR DARK #C15**

**RUSTIC GREEN** 



#### **ONYX SERIES**







#### **IMPORT SERIES**





#### BIANCO MONTE #P01



17





#### VOLAKAS

**#P03** 





**Address:** 

Gürsu Mah. Gazi Mustafa Kemal Blv. Side Sit. A Blok Nu:87A/8 Konyaaltı,

Website:

www.esnmarble.com



| Mail:      | info@esnmarble.com | Mail:     | export@esnmarble.com |
|------------|--------------------|-----------|----------------------|
| Phone:     | +90 242 999 19 26  | WhatsApp: | +90