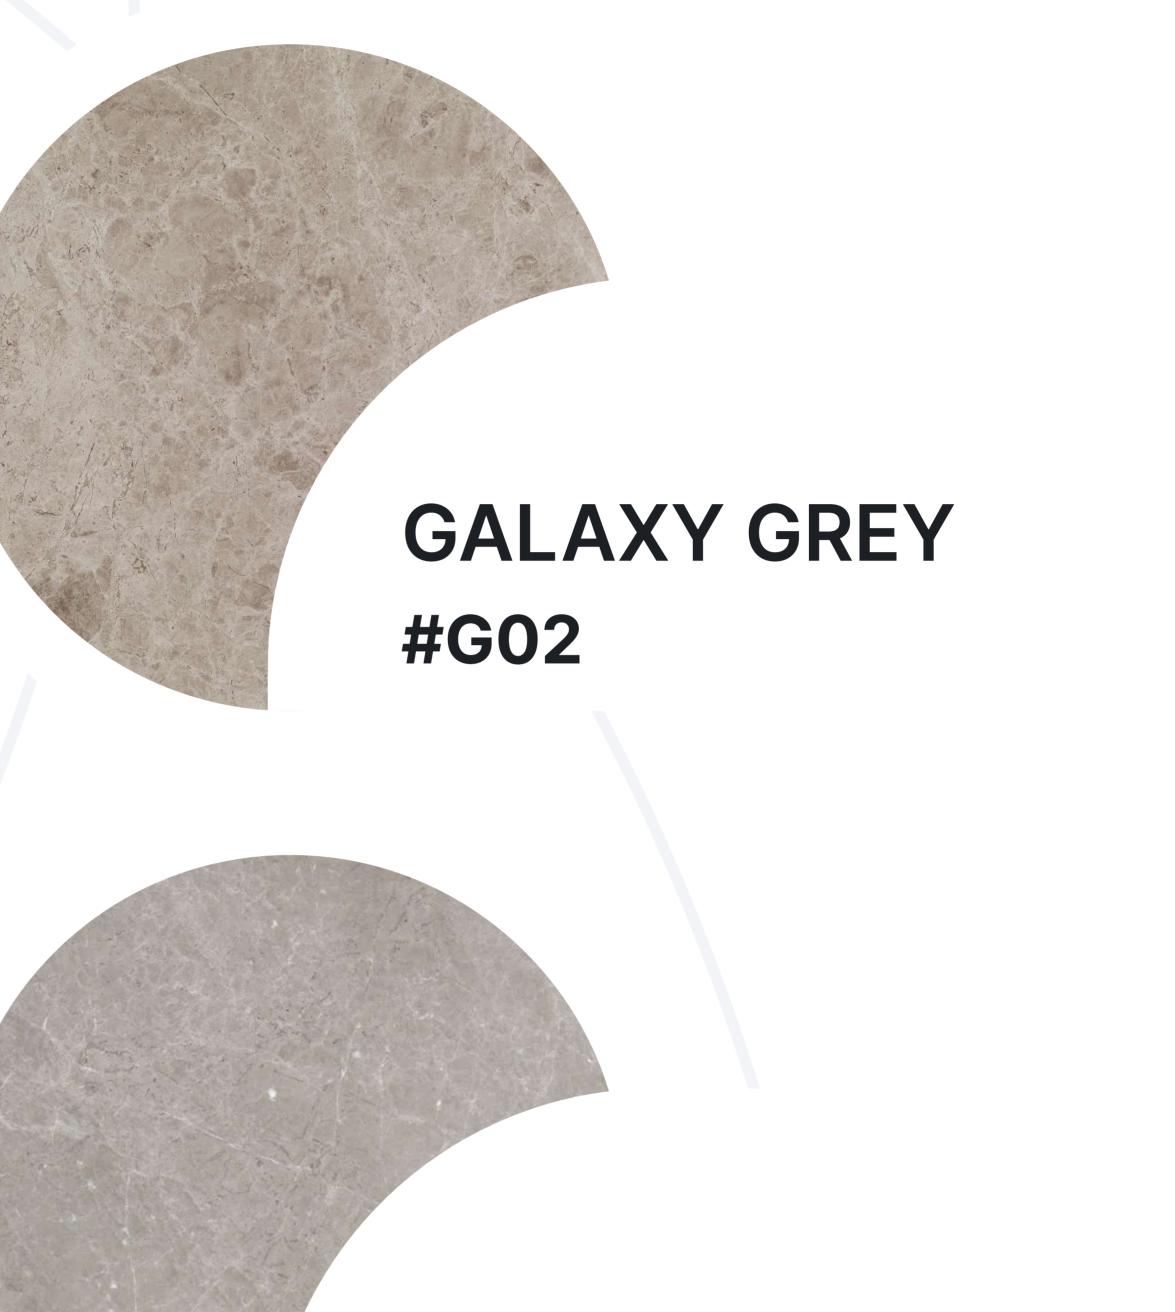

|  |



Bianco Ibiza is a white marble that has been used for centuries in the Aegean region. Its purity and versatility make it a popular choice for interior spaces such as bathrooms and residential projects. It is also widely used internationally and can be customized with surface treatments.



Limestone is a natural stone that has a soft structure and can be used for both indoor and outdoor spaces. It comes in different selections such as grain, sesame, and fossil volume. Limestone walls, paving, and flooring are popular applications. Crushed limestone is also used for interior and exterior projects.

#### **BEIGE SERIES**



#### **CREMA UNO #B01**





#### **SANDIEN BEIGE**



11

**#B04** 

#### **AGORA BEIGE #B05**









#### **GREY SERIES**







#### **SPIDER GREY**



**CANSAS GREY** 

#G04

#G06

#### SAVANA GREY #G05



#### **DIAMOND GREY #G07**



#### WHITE SERIES





#### **BIANCO IBIZA** #W01



## **NEW YORK**



#### **PASHA WHITE** #W05









#### DOLOMITE **#W07**



#### **LIMESTONE SERIES**



#### CLASSIC #L01





#### **TRAVERTINE SERIES**

#### LIGHT CROSSCUT **#T01**









## **SILVER VEINCUT**



#### **COLOUR SERIES**





## **ROSSO LEVANTO**



**INVISIBLE GREY** 



#### BLACK #C03

#C05



#### AVANTGARDE

#C04

# **SILVER RIVER #C06**







#### EAGLE GREY



#### **COLOUR SERIES**





## **OLIVE MAROON**



#### SALOME

#C13





**#C12** 

## CRYSTAL **EMPRADOR** #C14





#### **EMPRADOR DARK #C15**

**RUSTIC GREEN** 



#### **ONYX SERIES**







#### **IMPORT SERIES**





#### BIANCO M