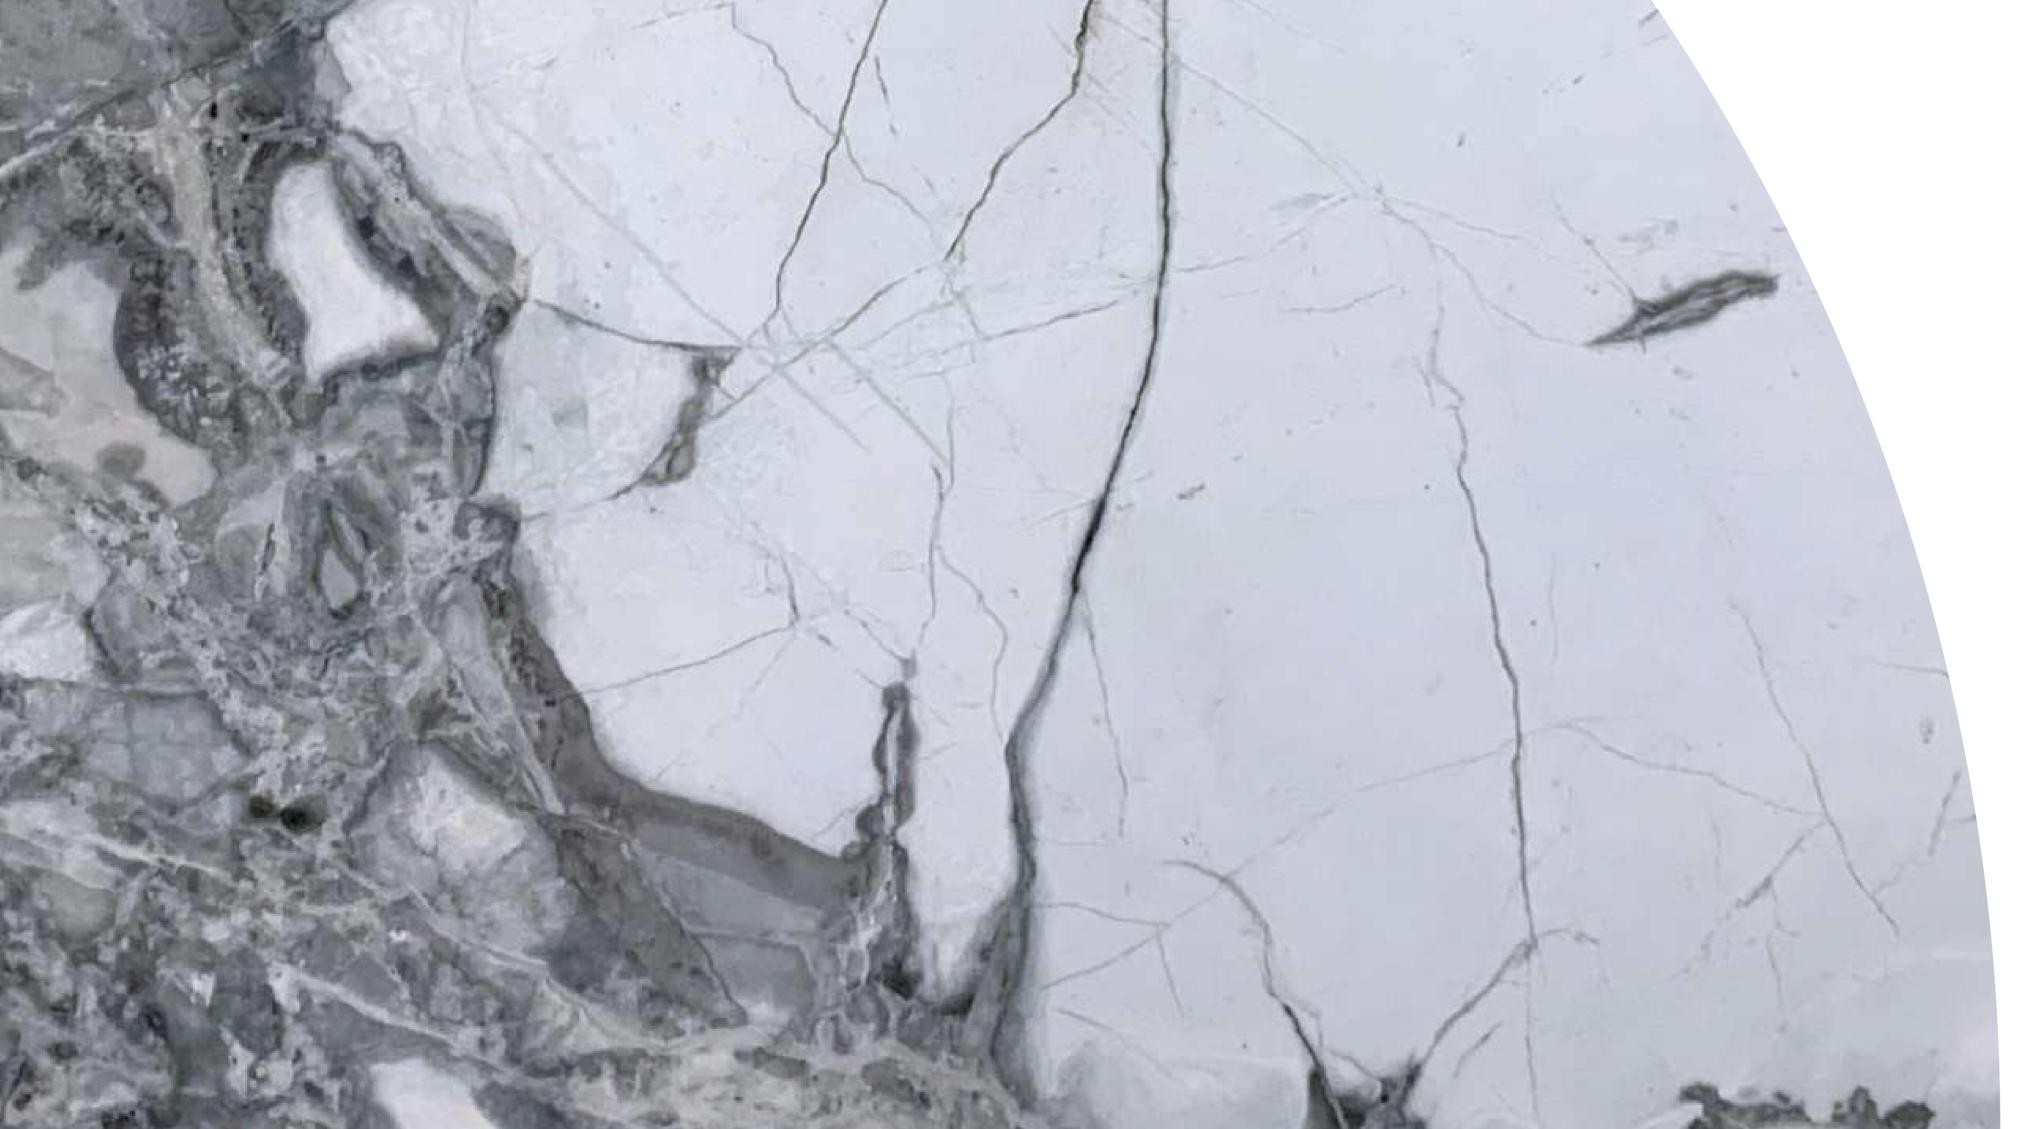

t Turkiye in the international market with our quality service and to be the preferred brand.



To be a leading brand in customer satisfaction internationally as a company that always develops itself and adopts quality and reliability.







subtle veining is perfect for adding a touch of luxury to any room. Its durability and resistance to heat and moisture also make it a practical choice for high-traffic areas. **1** 







floors, tabletops, and fireplace portals. It can be used for small details or large slabs, making it ideal for modern interiors.



Invisible Grey stone features a shattered pattern that creates a cohesive and unique look. The contrasting dark and light grey colors evoke a sense of confidence and bring forth powerful memories. It is a great addition to any space.





colored marble with a unique spider web pattern and light lines. It creates a luxurious and refined atmosphere and is suitable for many projects including countertops, wall and floor coverings, fireplaces, stair treads, poles, and windowsills. It adds contrast and exclusivity to any decor.





Lifora Onyx is a natural stone with wavy patterns in brown and yellow on a white background. It's great for decoration, used in wall coverings, flooring, and countertops. Its elegant and dynamic visual is perfect for indoor decor.





it suitable for bookmatching. It's great for indoor and outdoor projects, such as walls, floors, countertops, and fireplaces.





Light travertine cross cut is a durable stone with a straight cut and light color that adds a refined touch to any environment. Its s