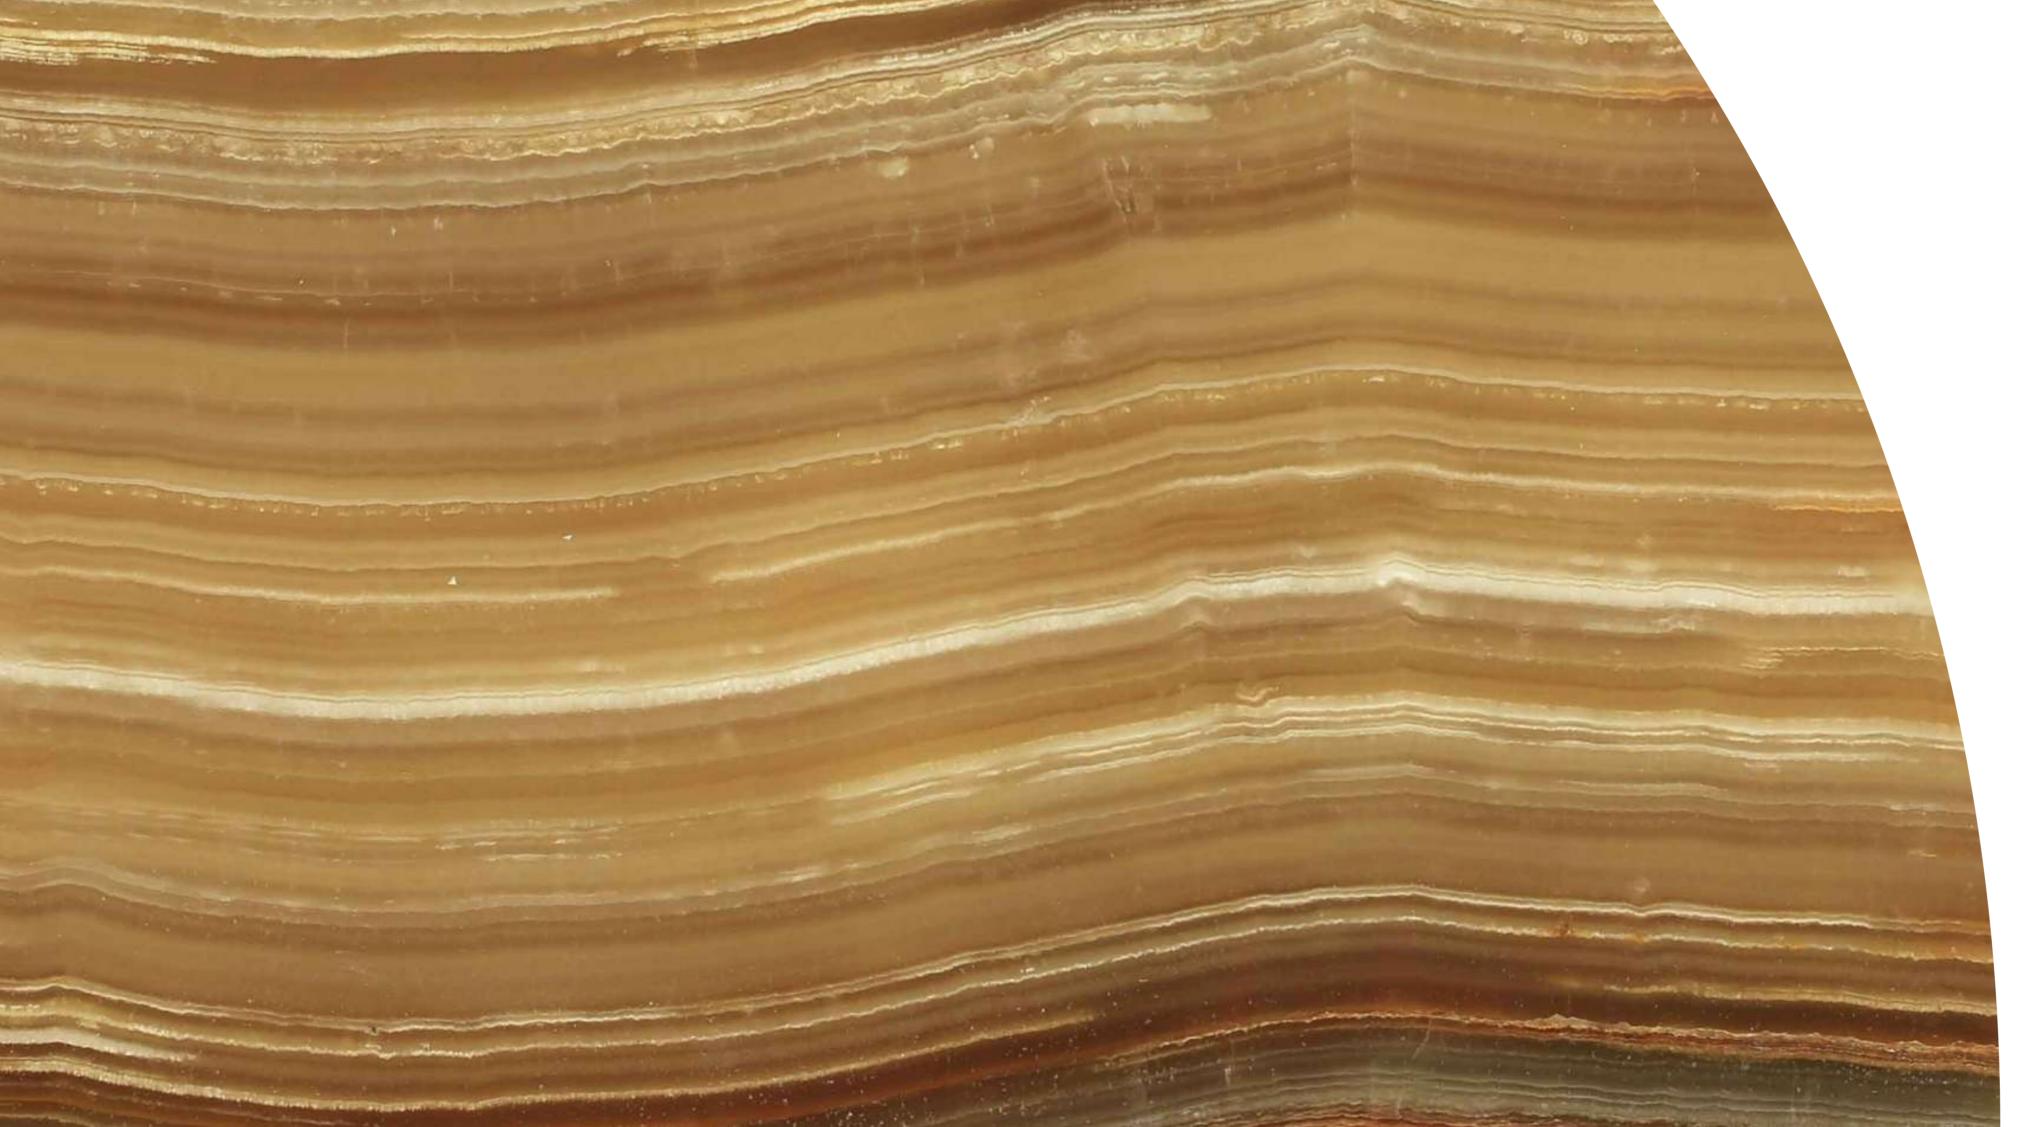

Lifora Onyx is a natural stone with wavy patterns in brown and yellow on a white background. It's great for decoration, used in wall coverings, flooring, and countertops. Its elegant and dynamic visual is perfect for indoor decor.

#### **ONYX SERIES**