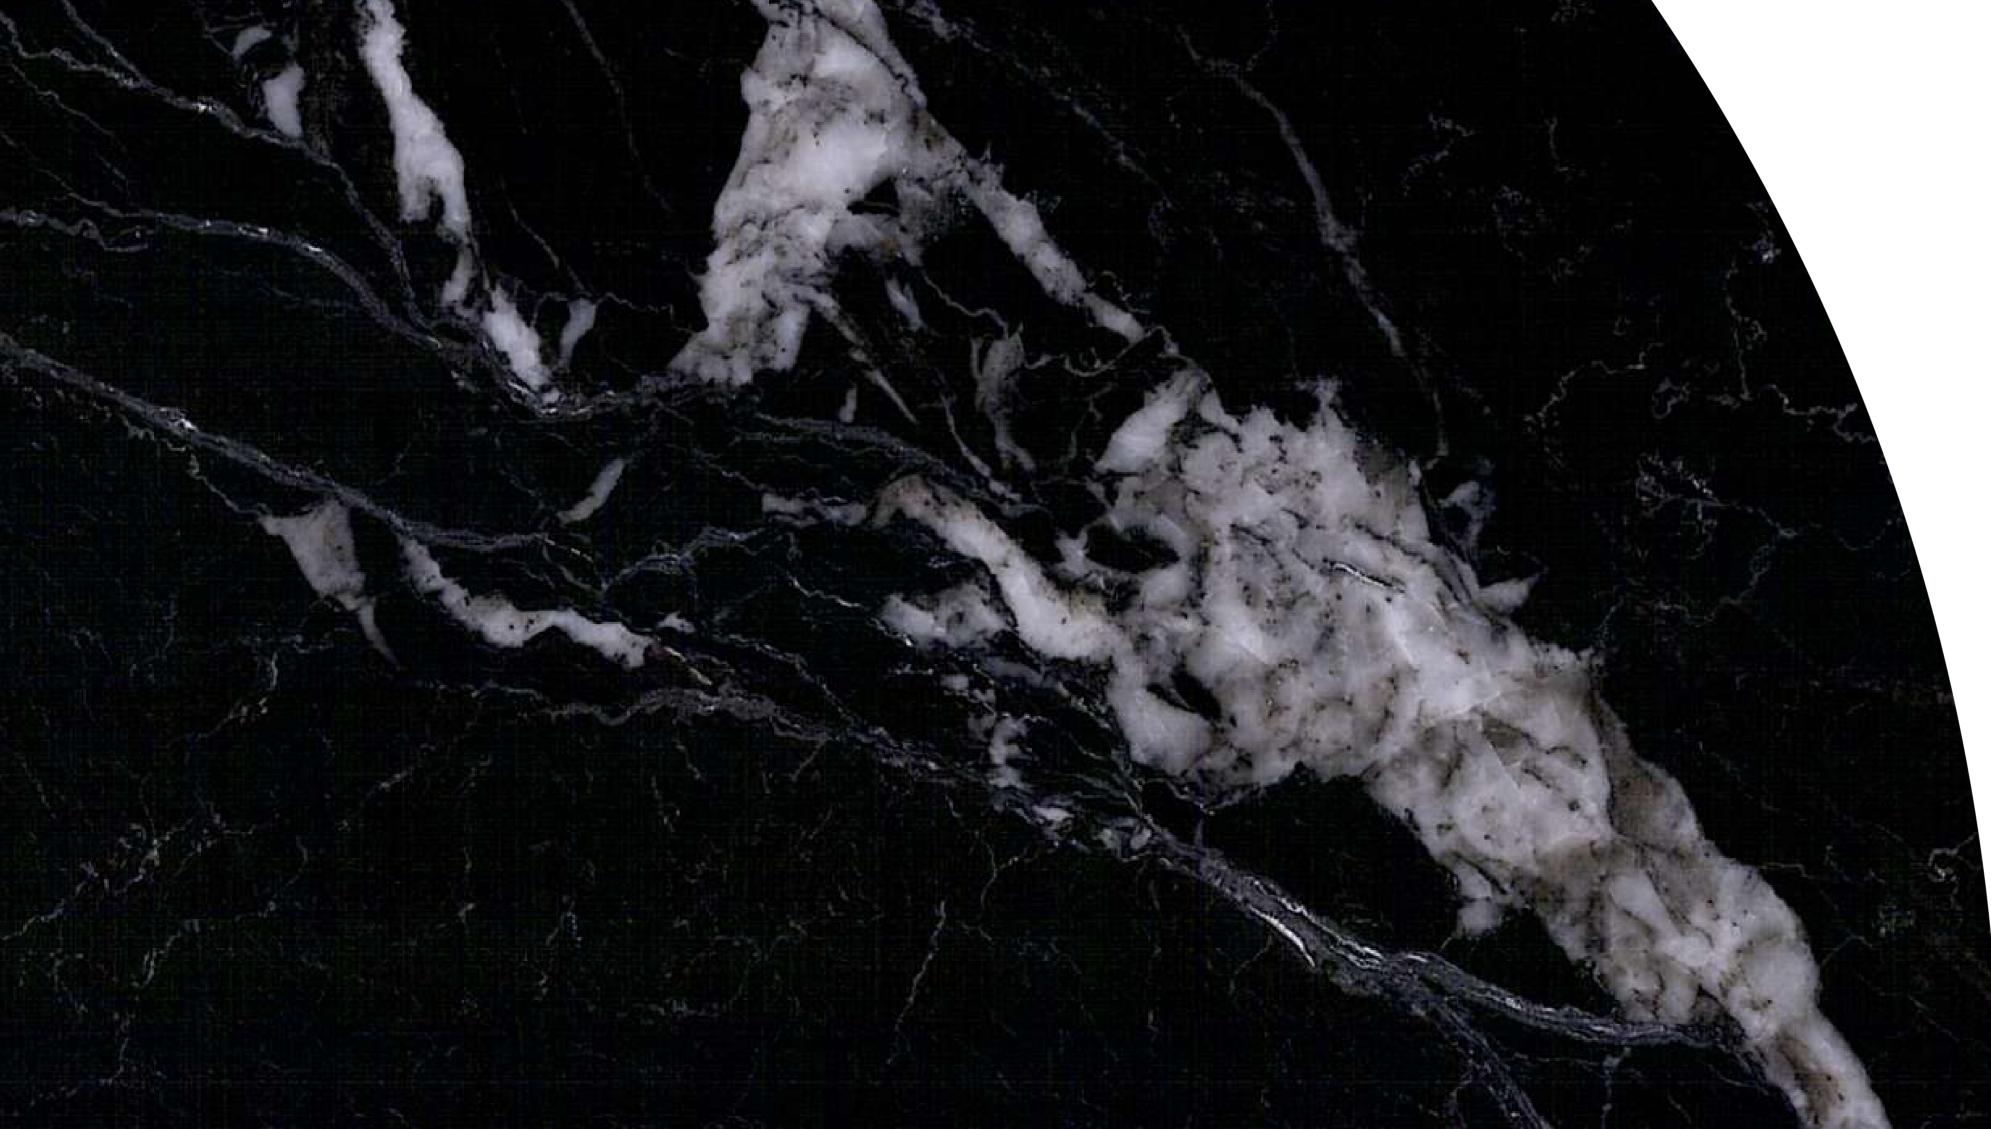

floors, tabletops, and fireplace portals. It can be used for small details or large slabs, making it ideal for modern interiors.

Invisible Grey stone features a shattered pattern that creates a cohesive and unique look. The contrasting dark and light grey colors evoke a sense of confidence and bring forth powerful memories. It is a great addition to any space.