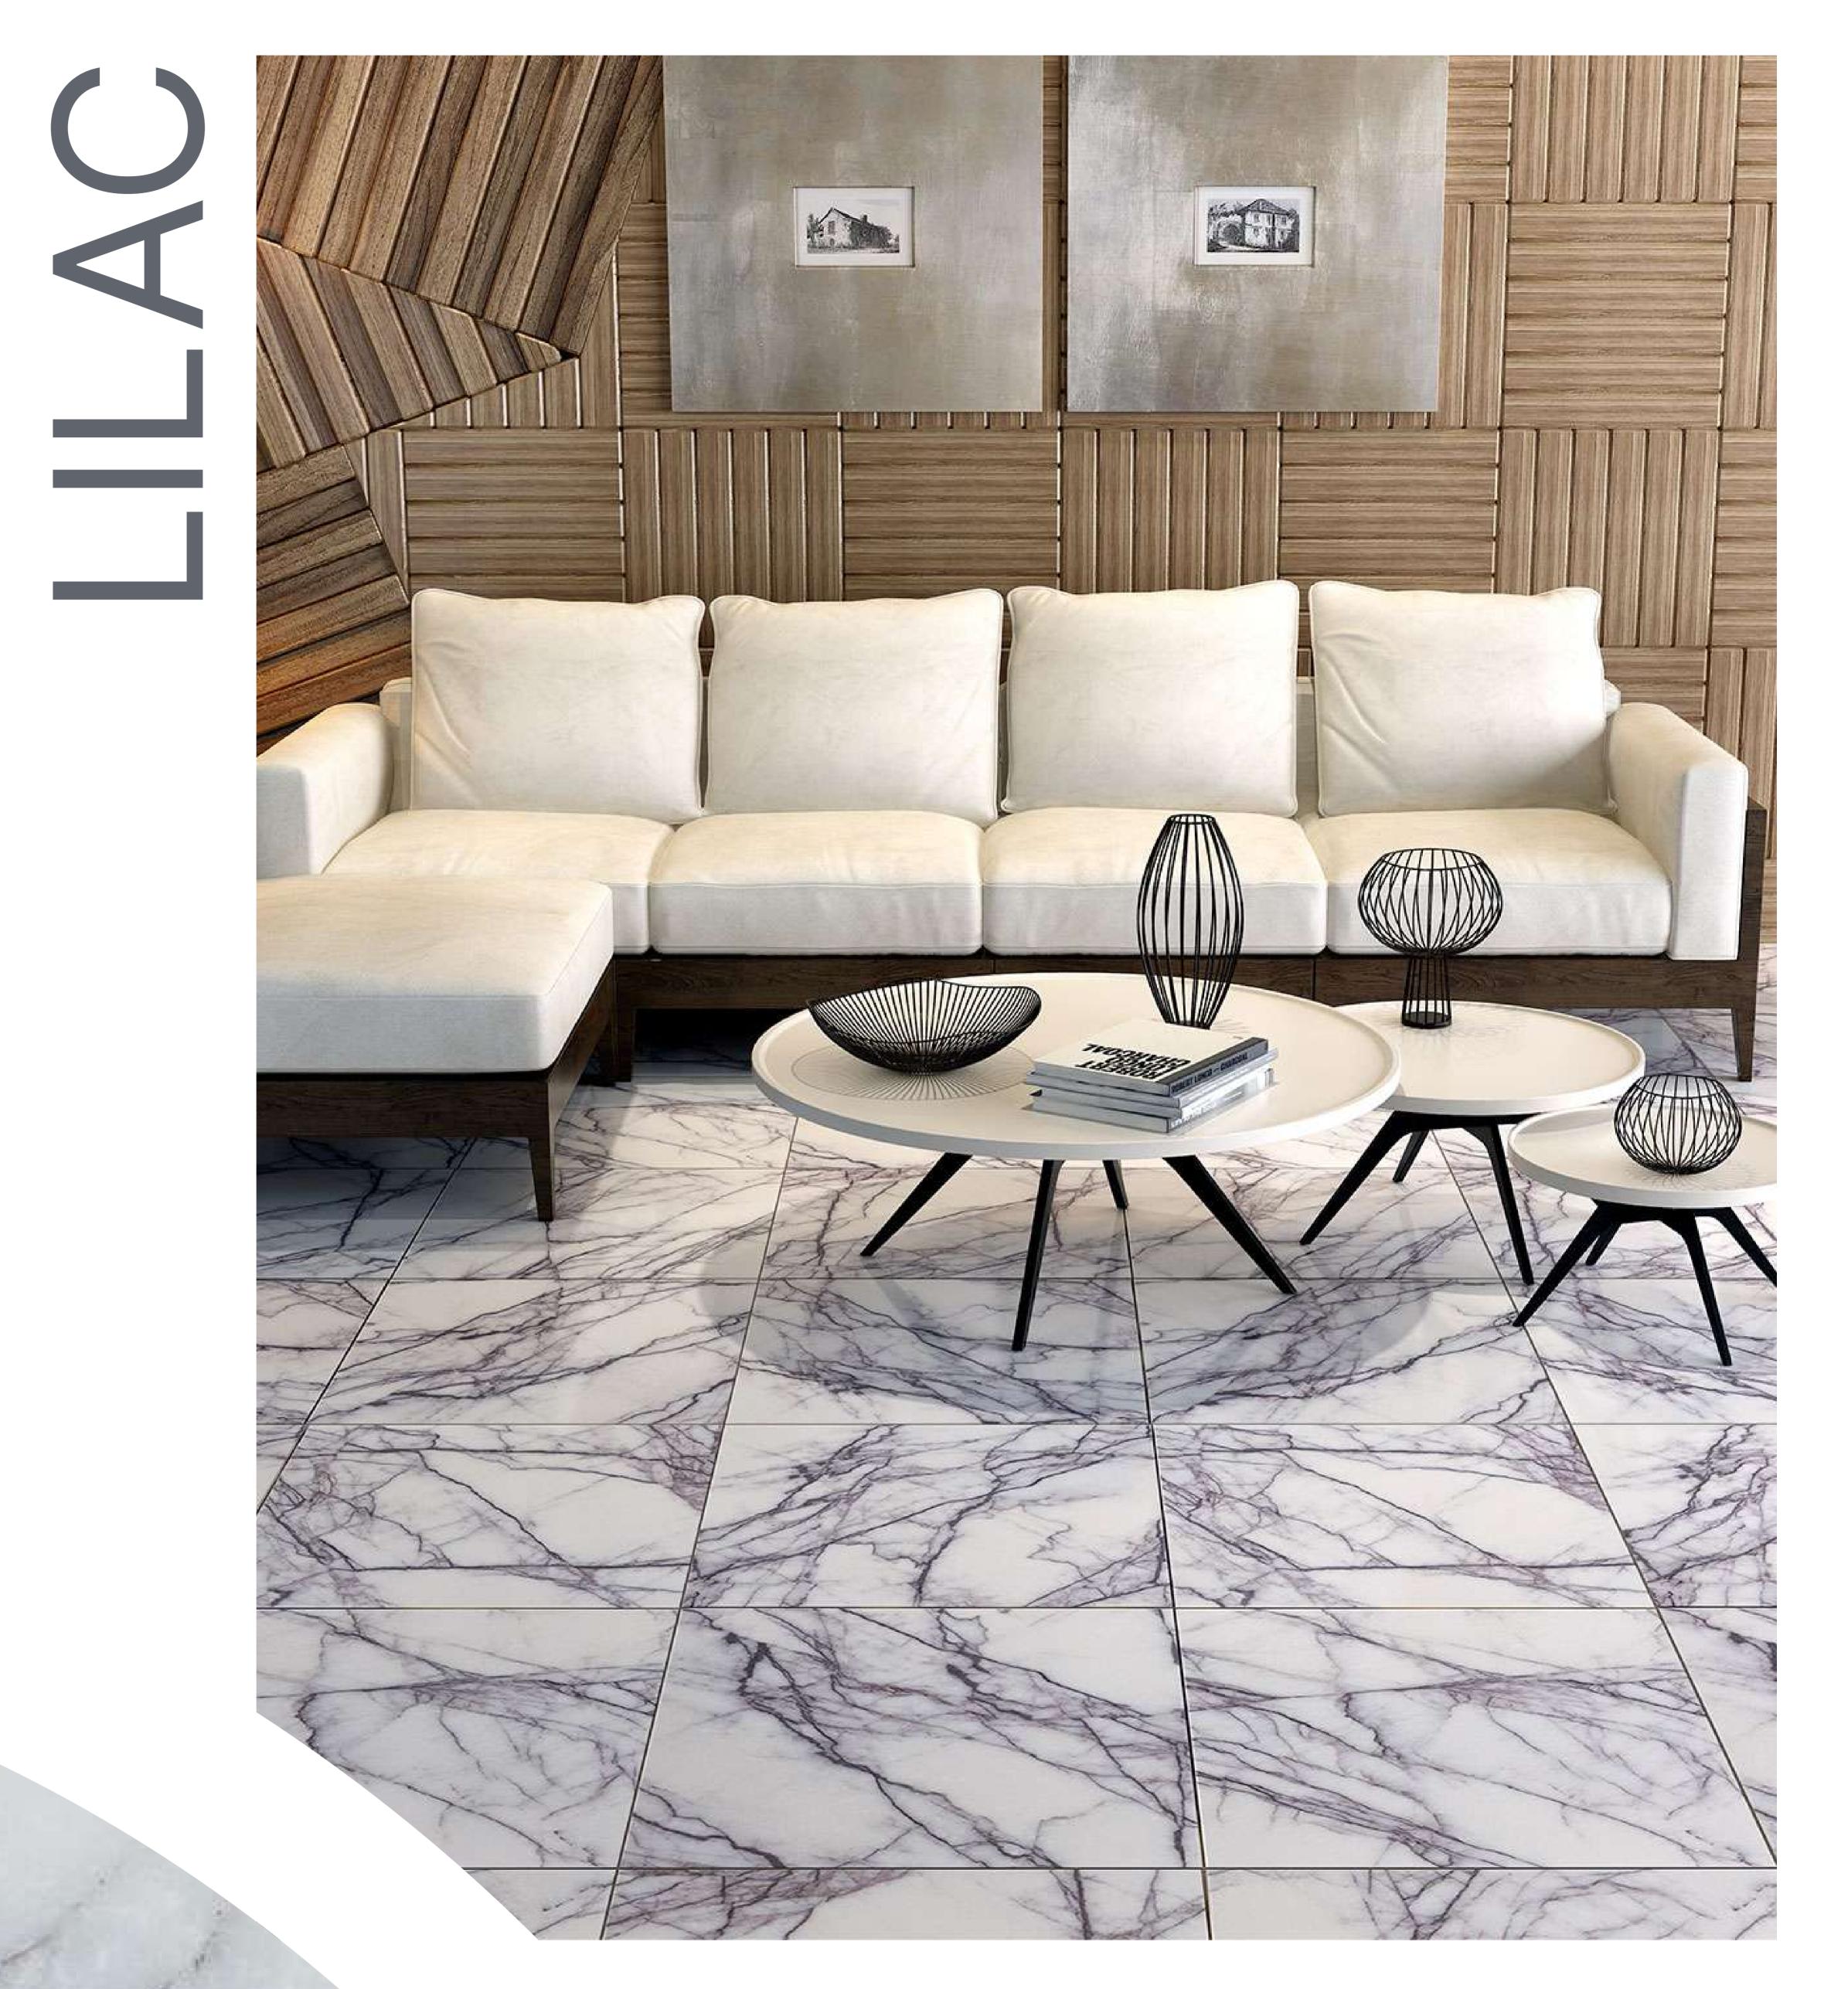

Lilac (Leylak) is white marble, covered with purple, lilac and violet thin veins. The veins form an unusual graphic pattern. Lilac is widely used for lining floors and walls, including bathrooms, for making sinks, countertops, window sills, and for decorating fireplaces. Lilac marble is in high demand in interior design all over the world.