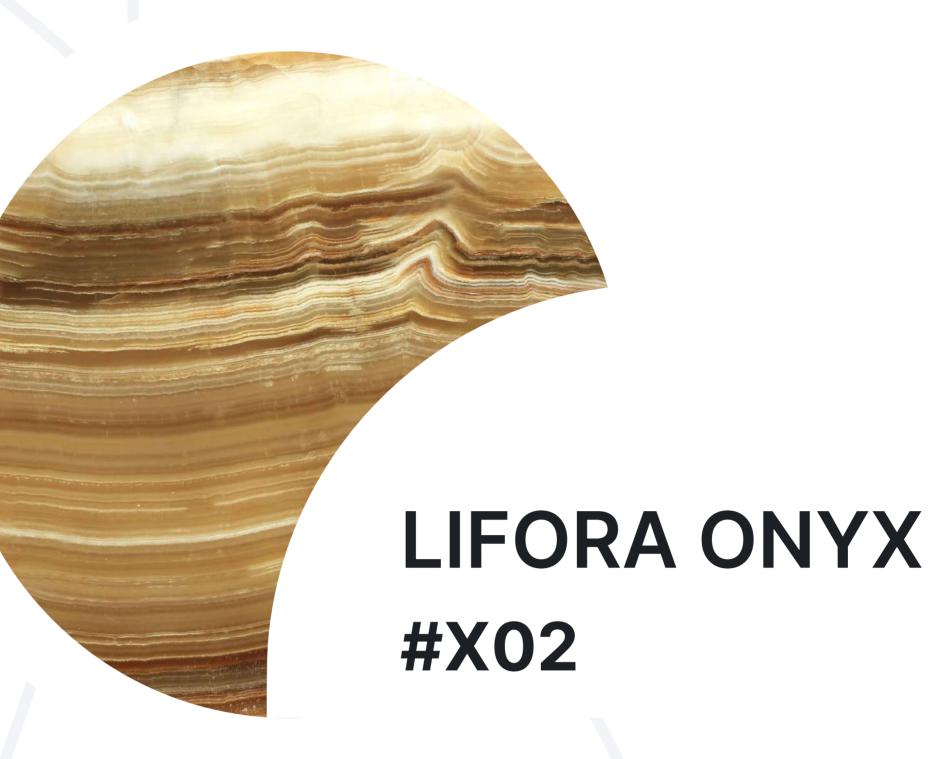

Lifora Onyx is a natural stone with wavy patterns in brown and yellow on a white background. It's great for decoration, used in wall coverings, flooring, and countertops. Its elegant and dynamic visual is perfect for indoor decor.

#### **ONYX SERIES**